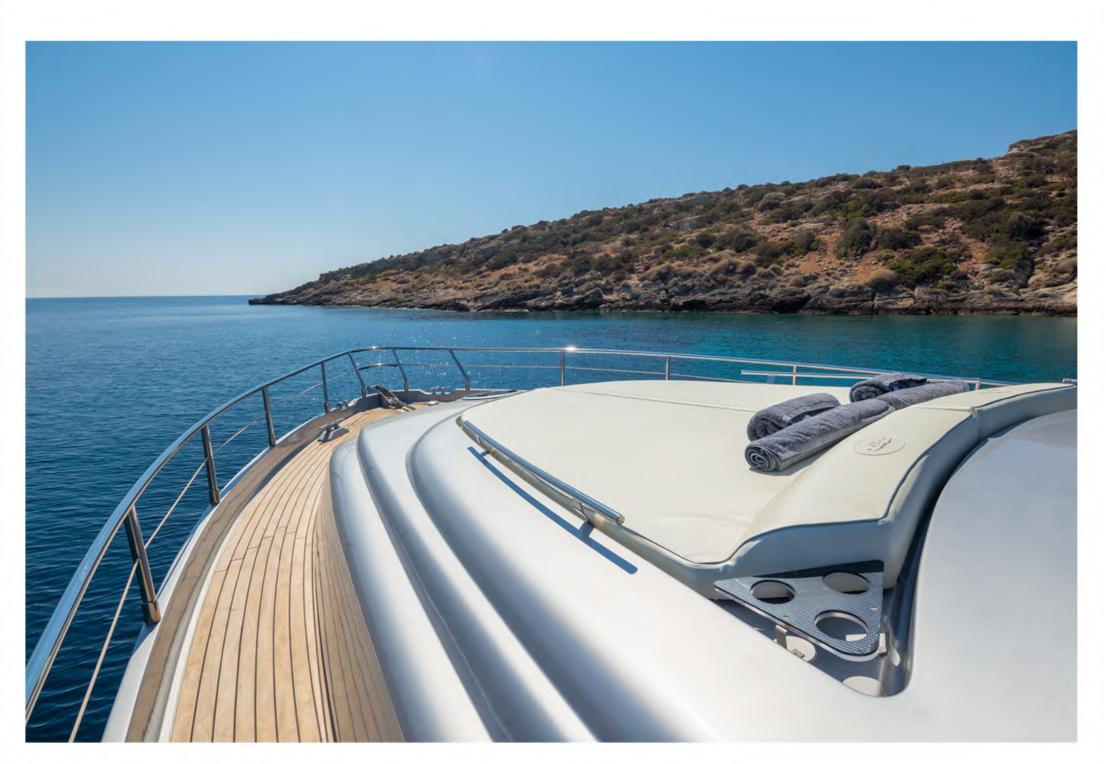

### Specifications

Length: 20.50m (67' 3")

Beam: 5.28m (17'4")

Draft: 2.94 (9'8")

Year Built: 2009

Refit: 2021

Builder: Aicon S.P.A. Yachts

Number of Cabins: 4