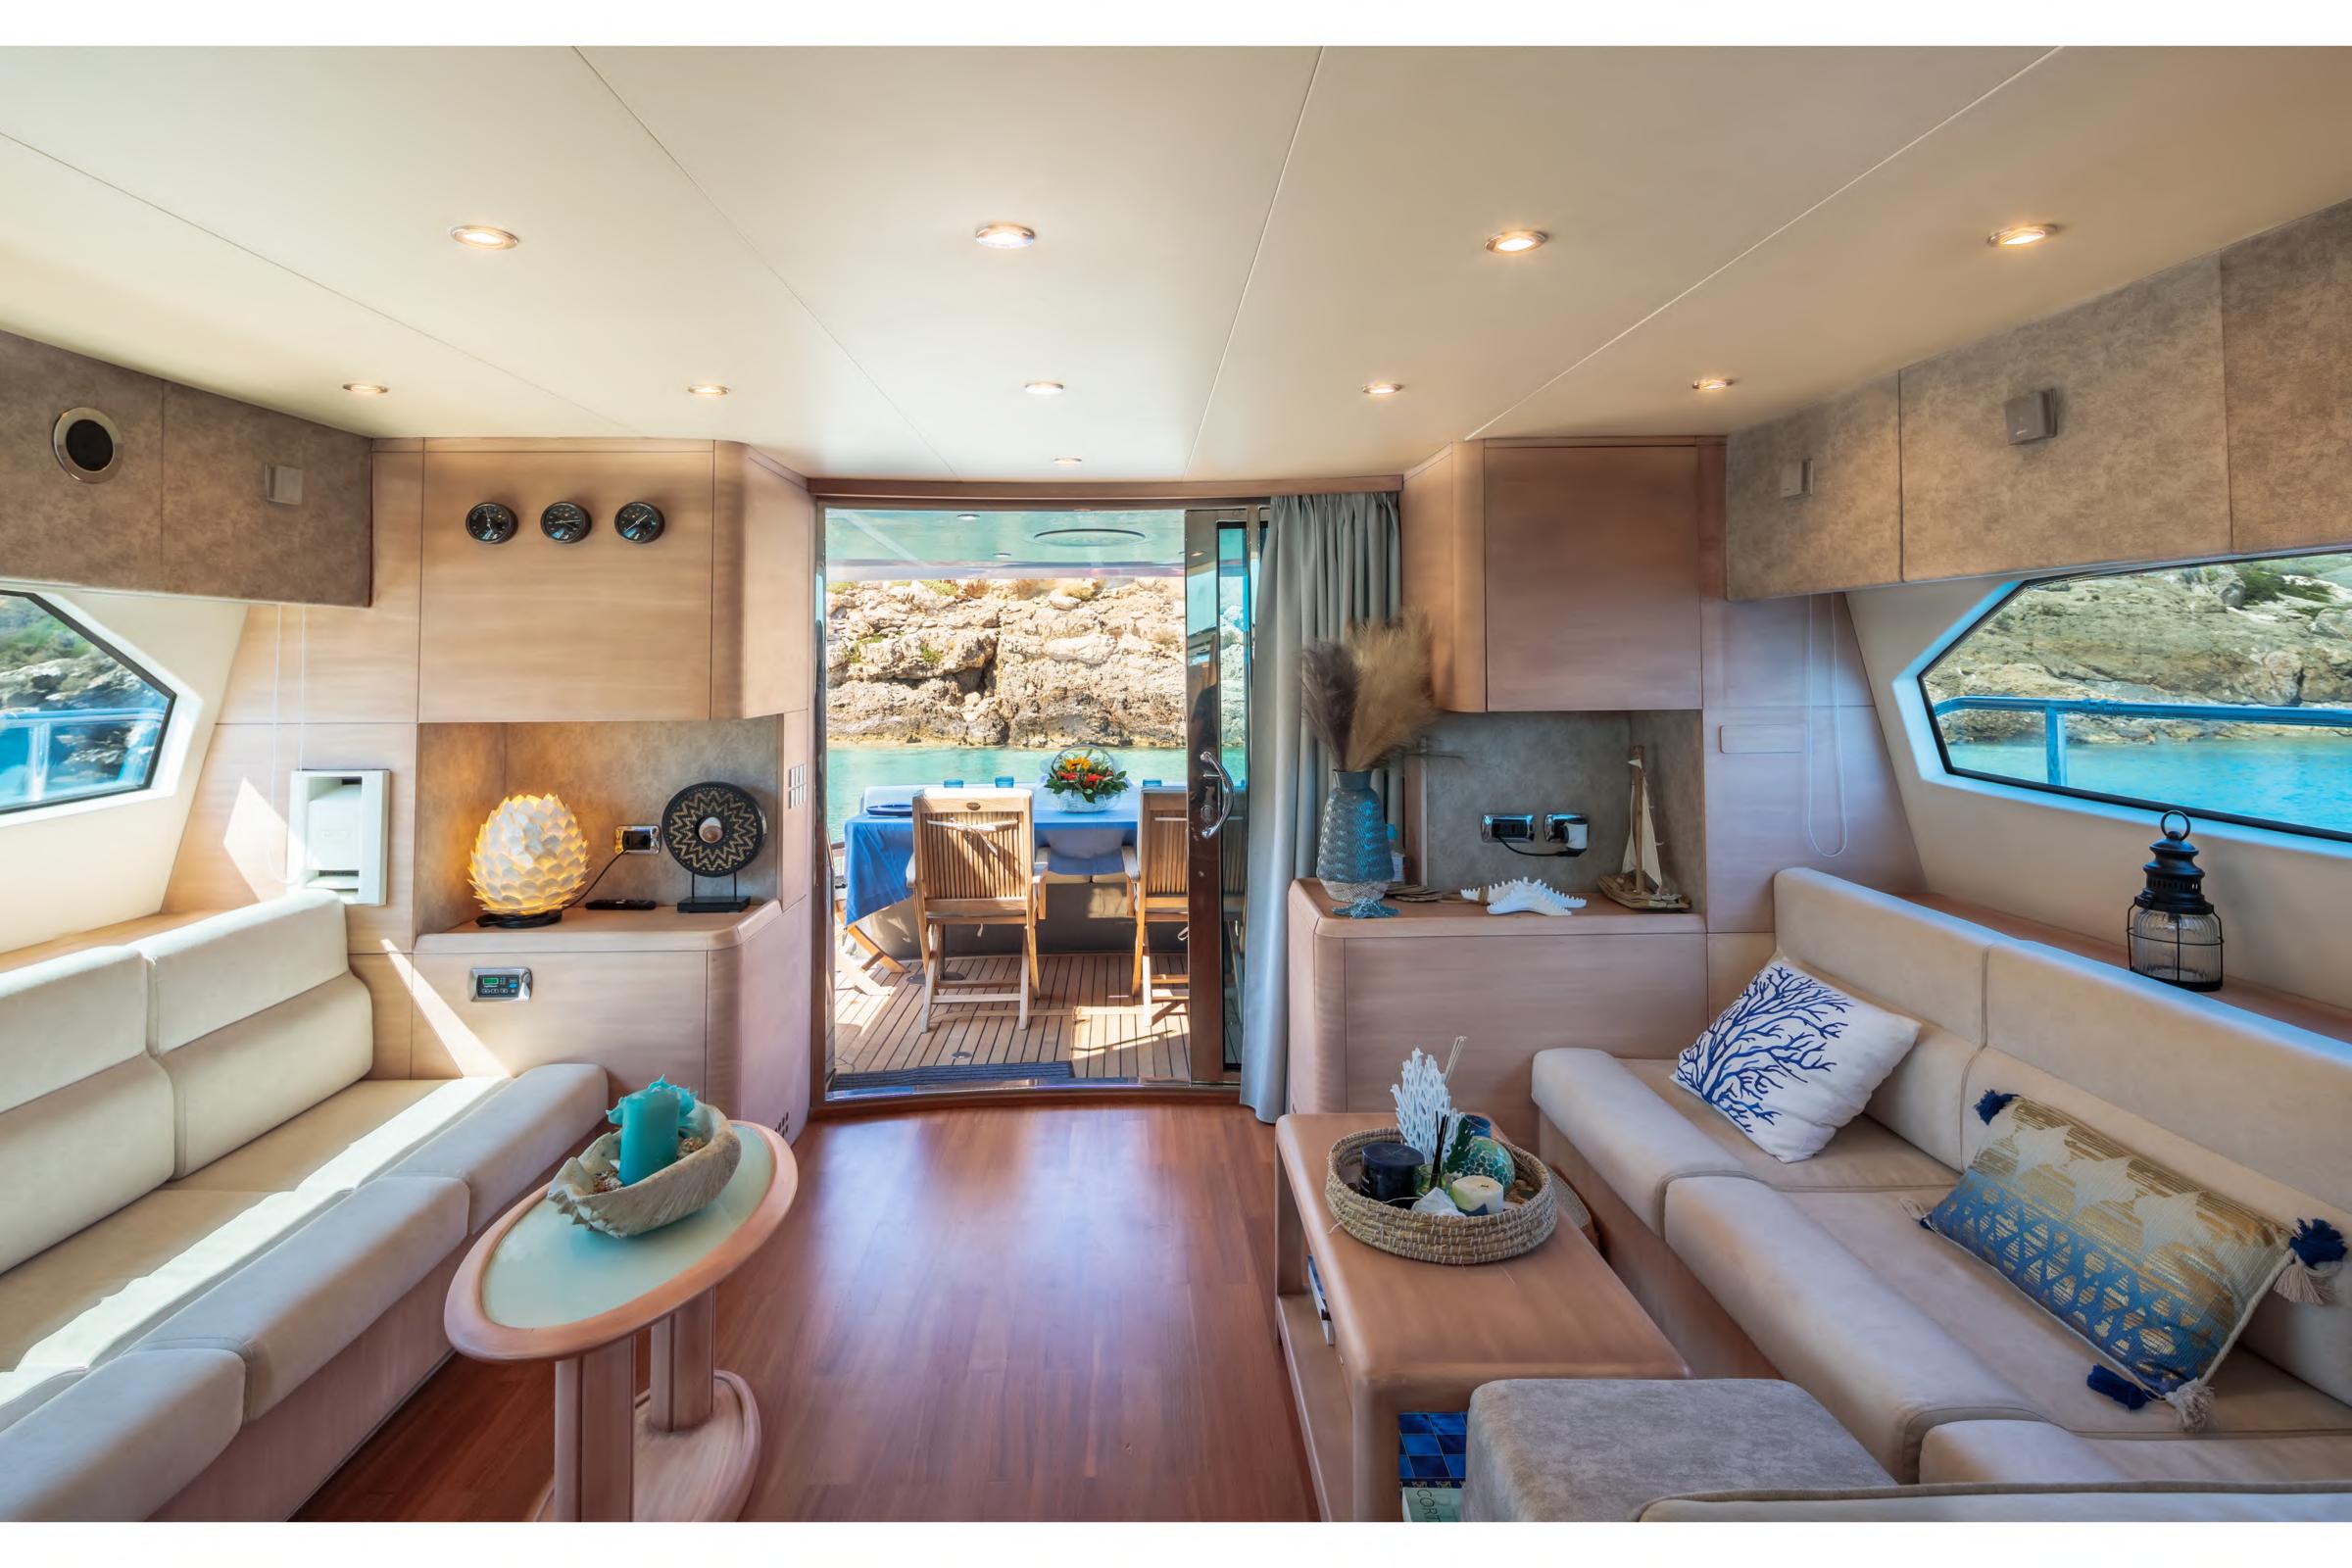

#### 2021 Refit Details

Full paint job in grey color
New light wood in all interior
New fabrics & pillows in all indoor
& outdoor areas
New carpets in all indoor areas
New dining chairs
New mattresses and all linen
New tableware