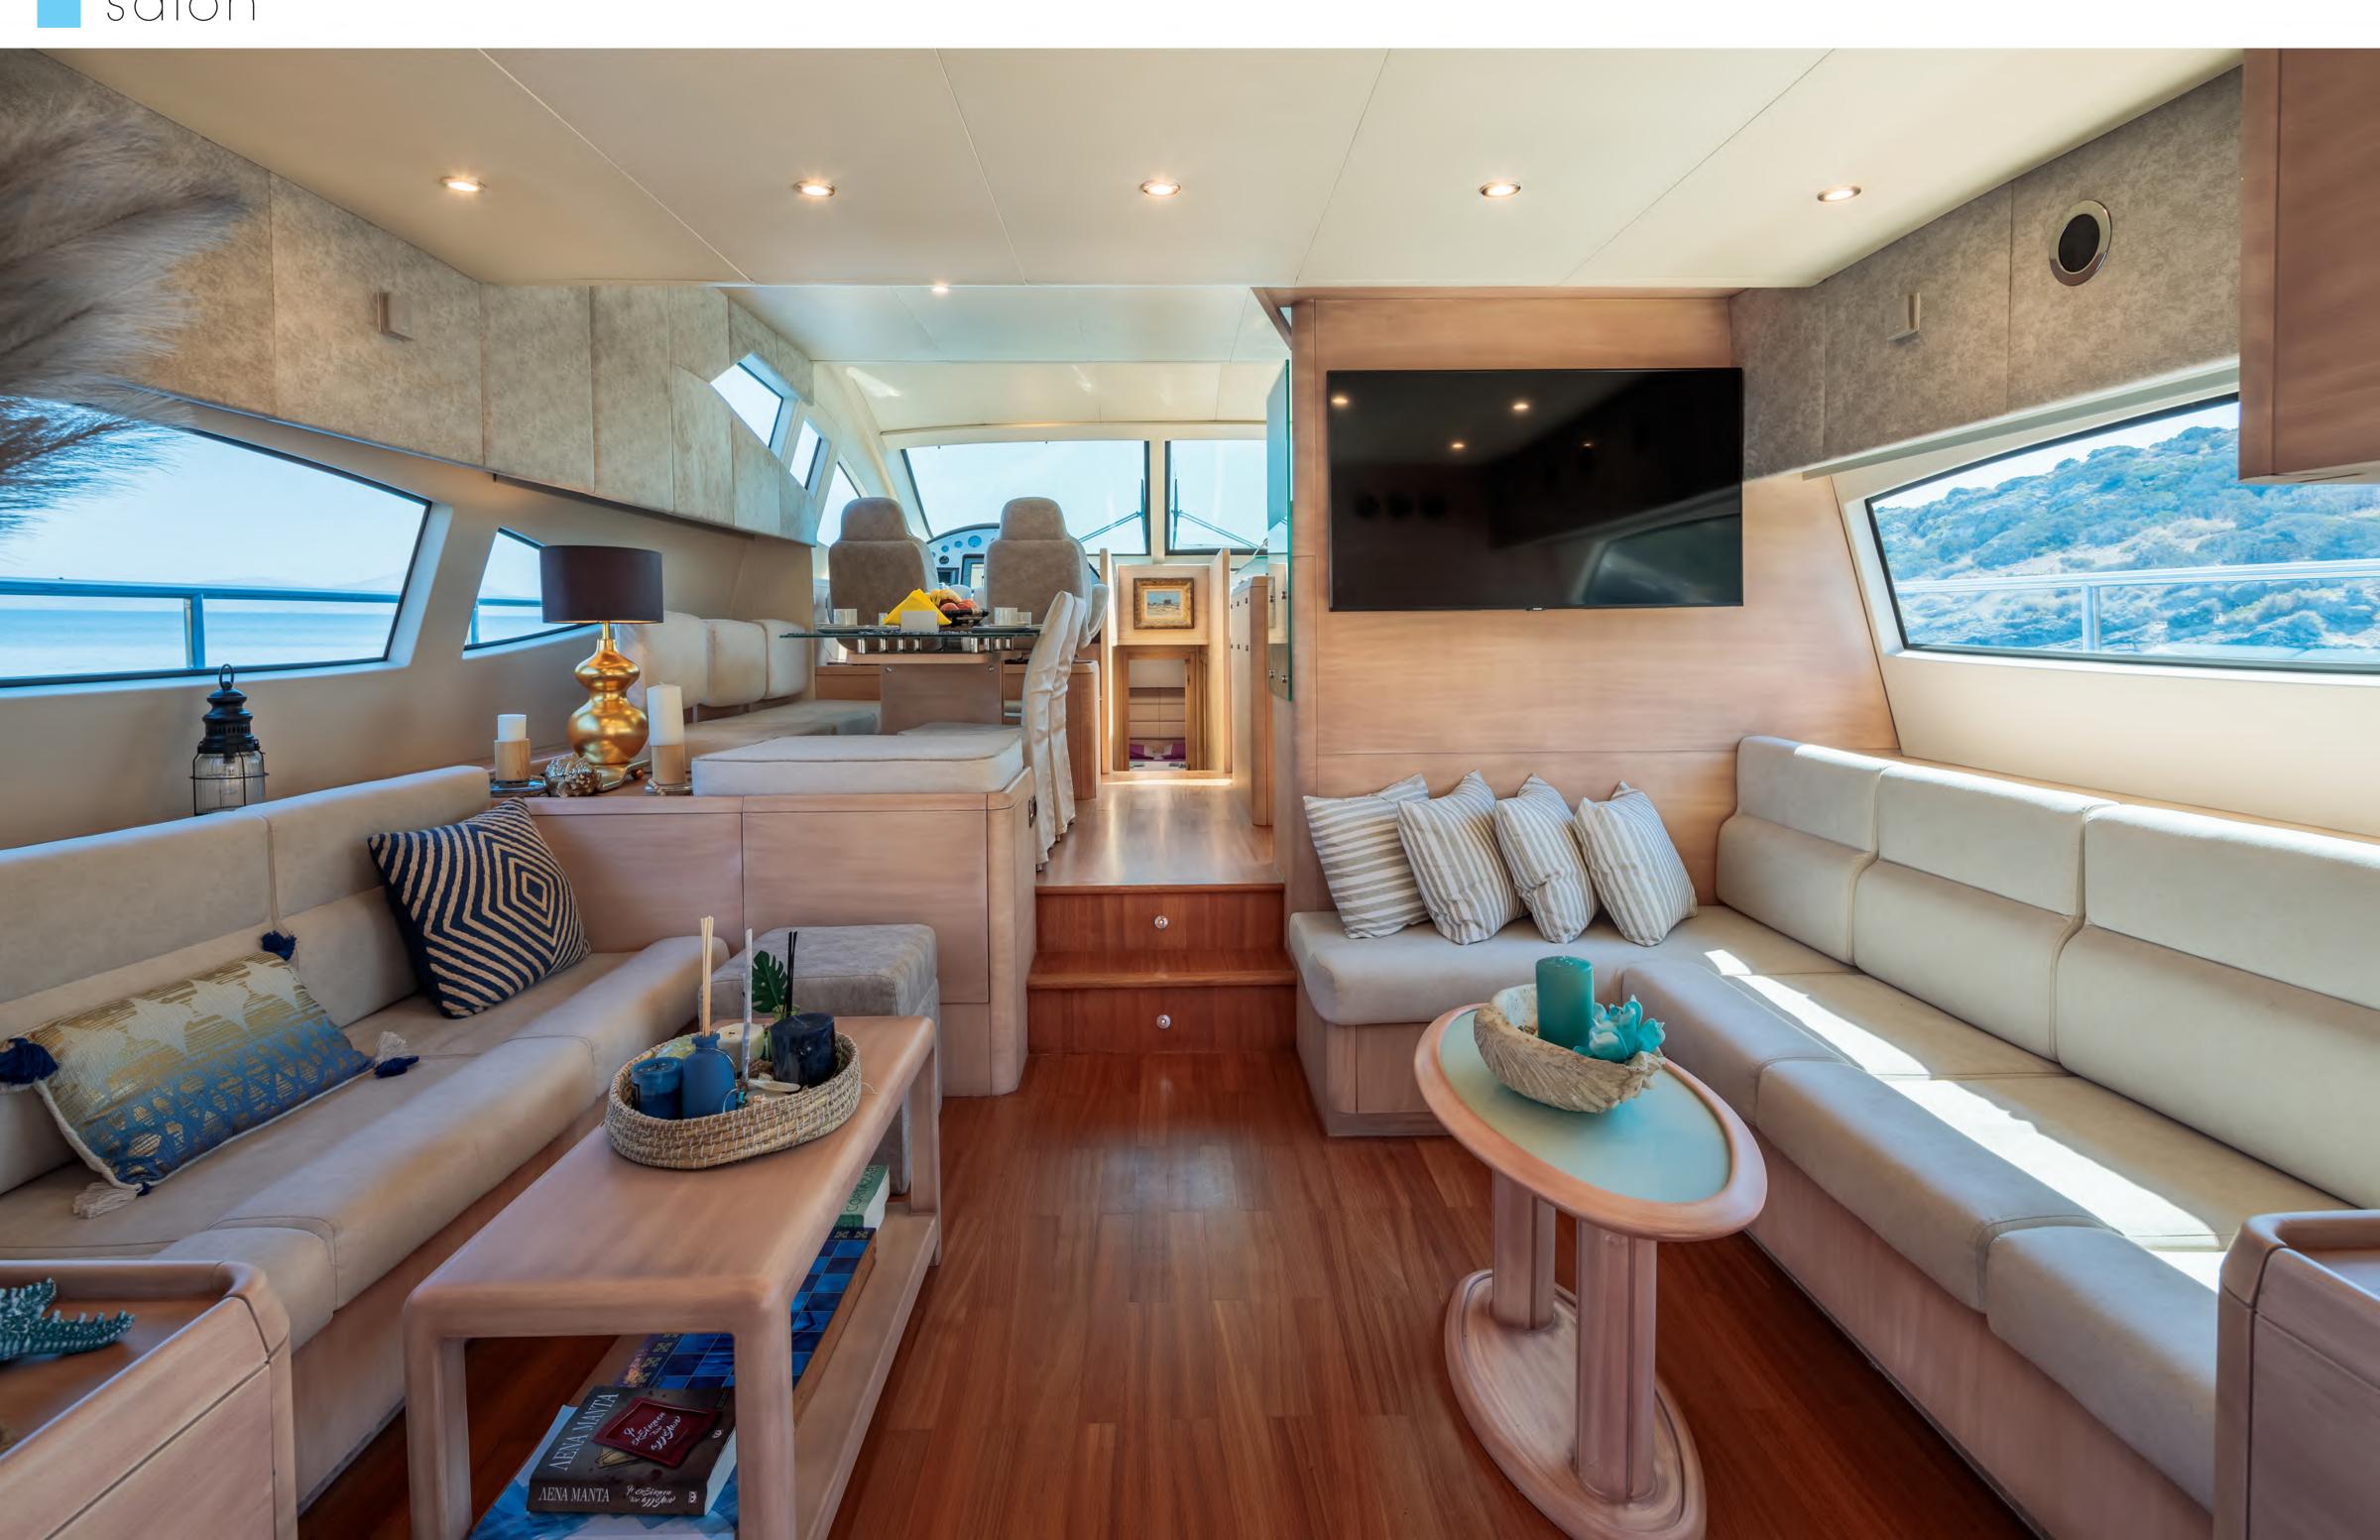

#### 2021 Refit Details

Full paint job in grey color
New light wood in all interior
New fabrics & pillows in all indoor
& outdoor areas
New carpets in all indoor areas
New dining chairs
New mattresses and all linen
New tableware