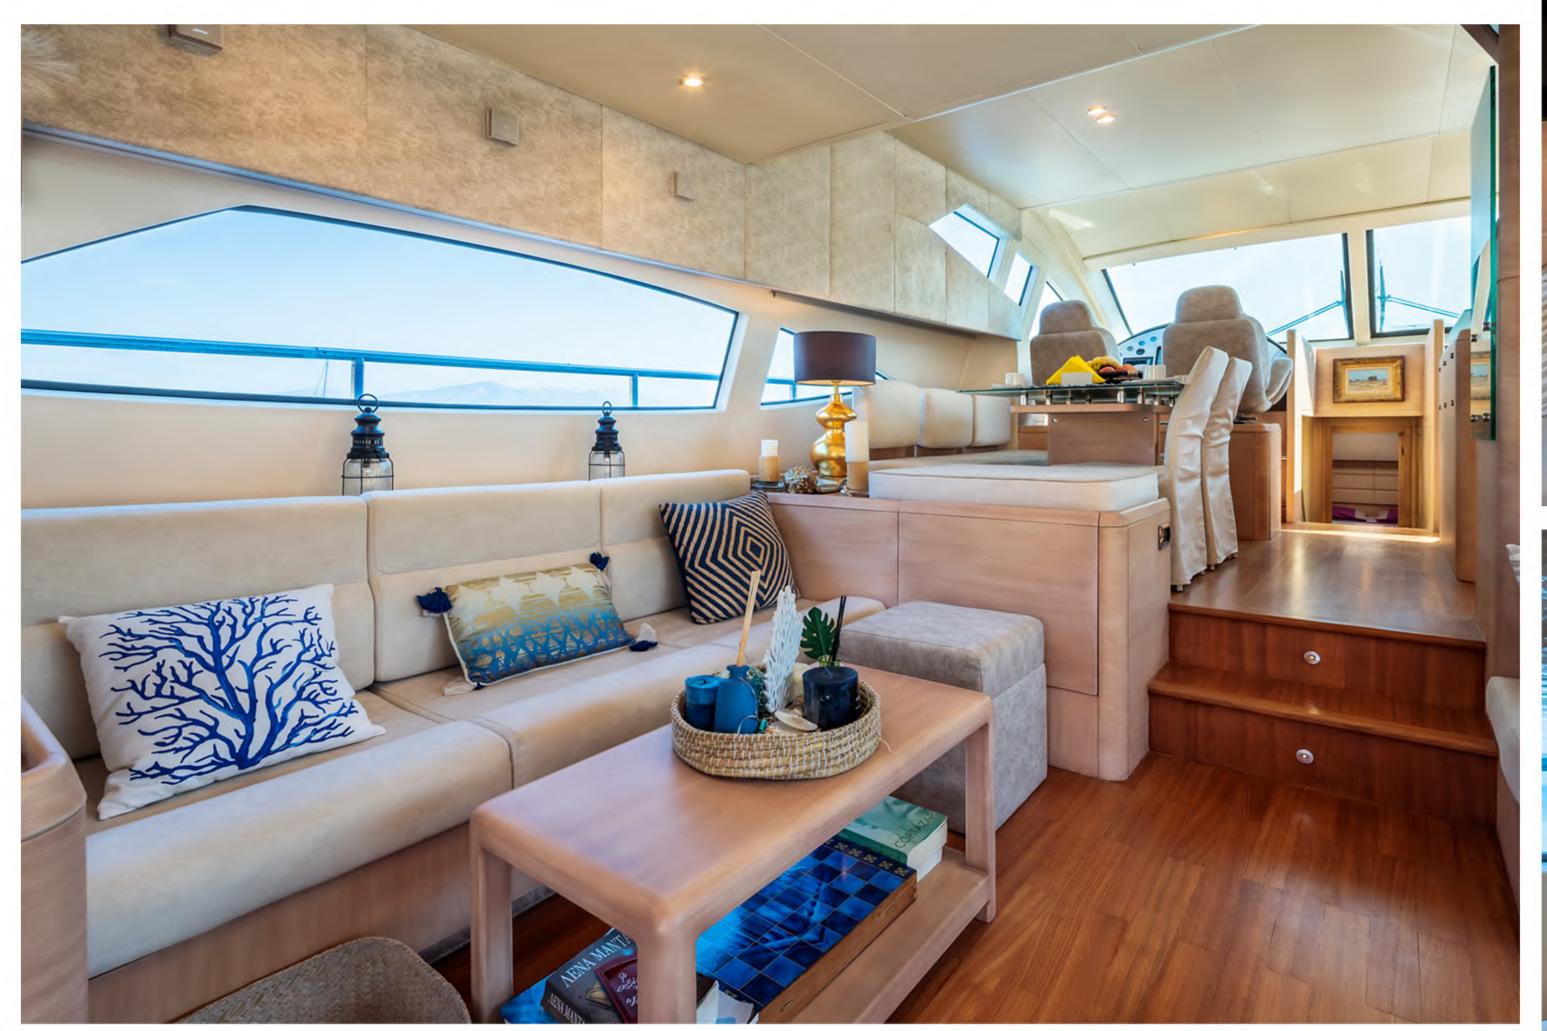

#### 2021 Refit Details

Full paint job in grey color
New light wood in all interior
New fabrics & pillows in all indoor
& outdoor areas
New carpets in all indoor areas
New dining chairs
New mattresses and all linen
New tableware