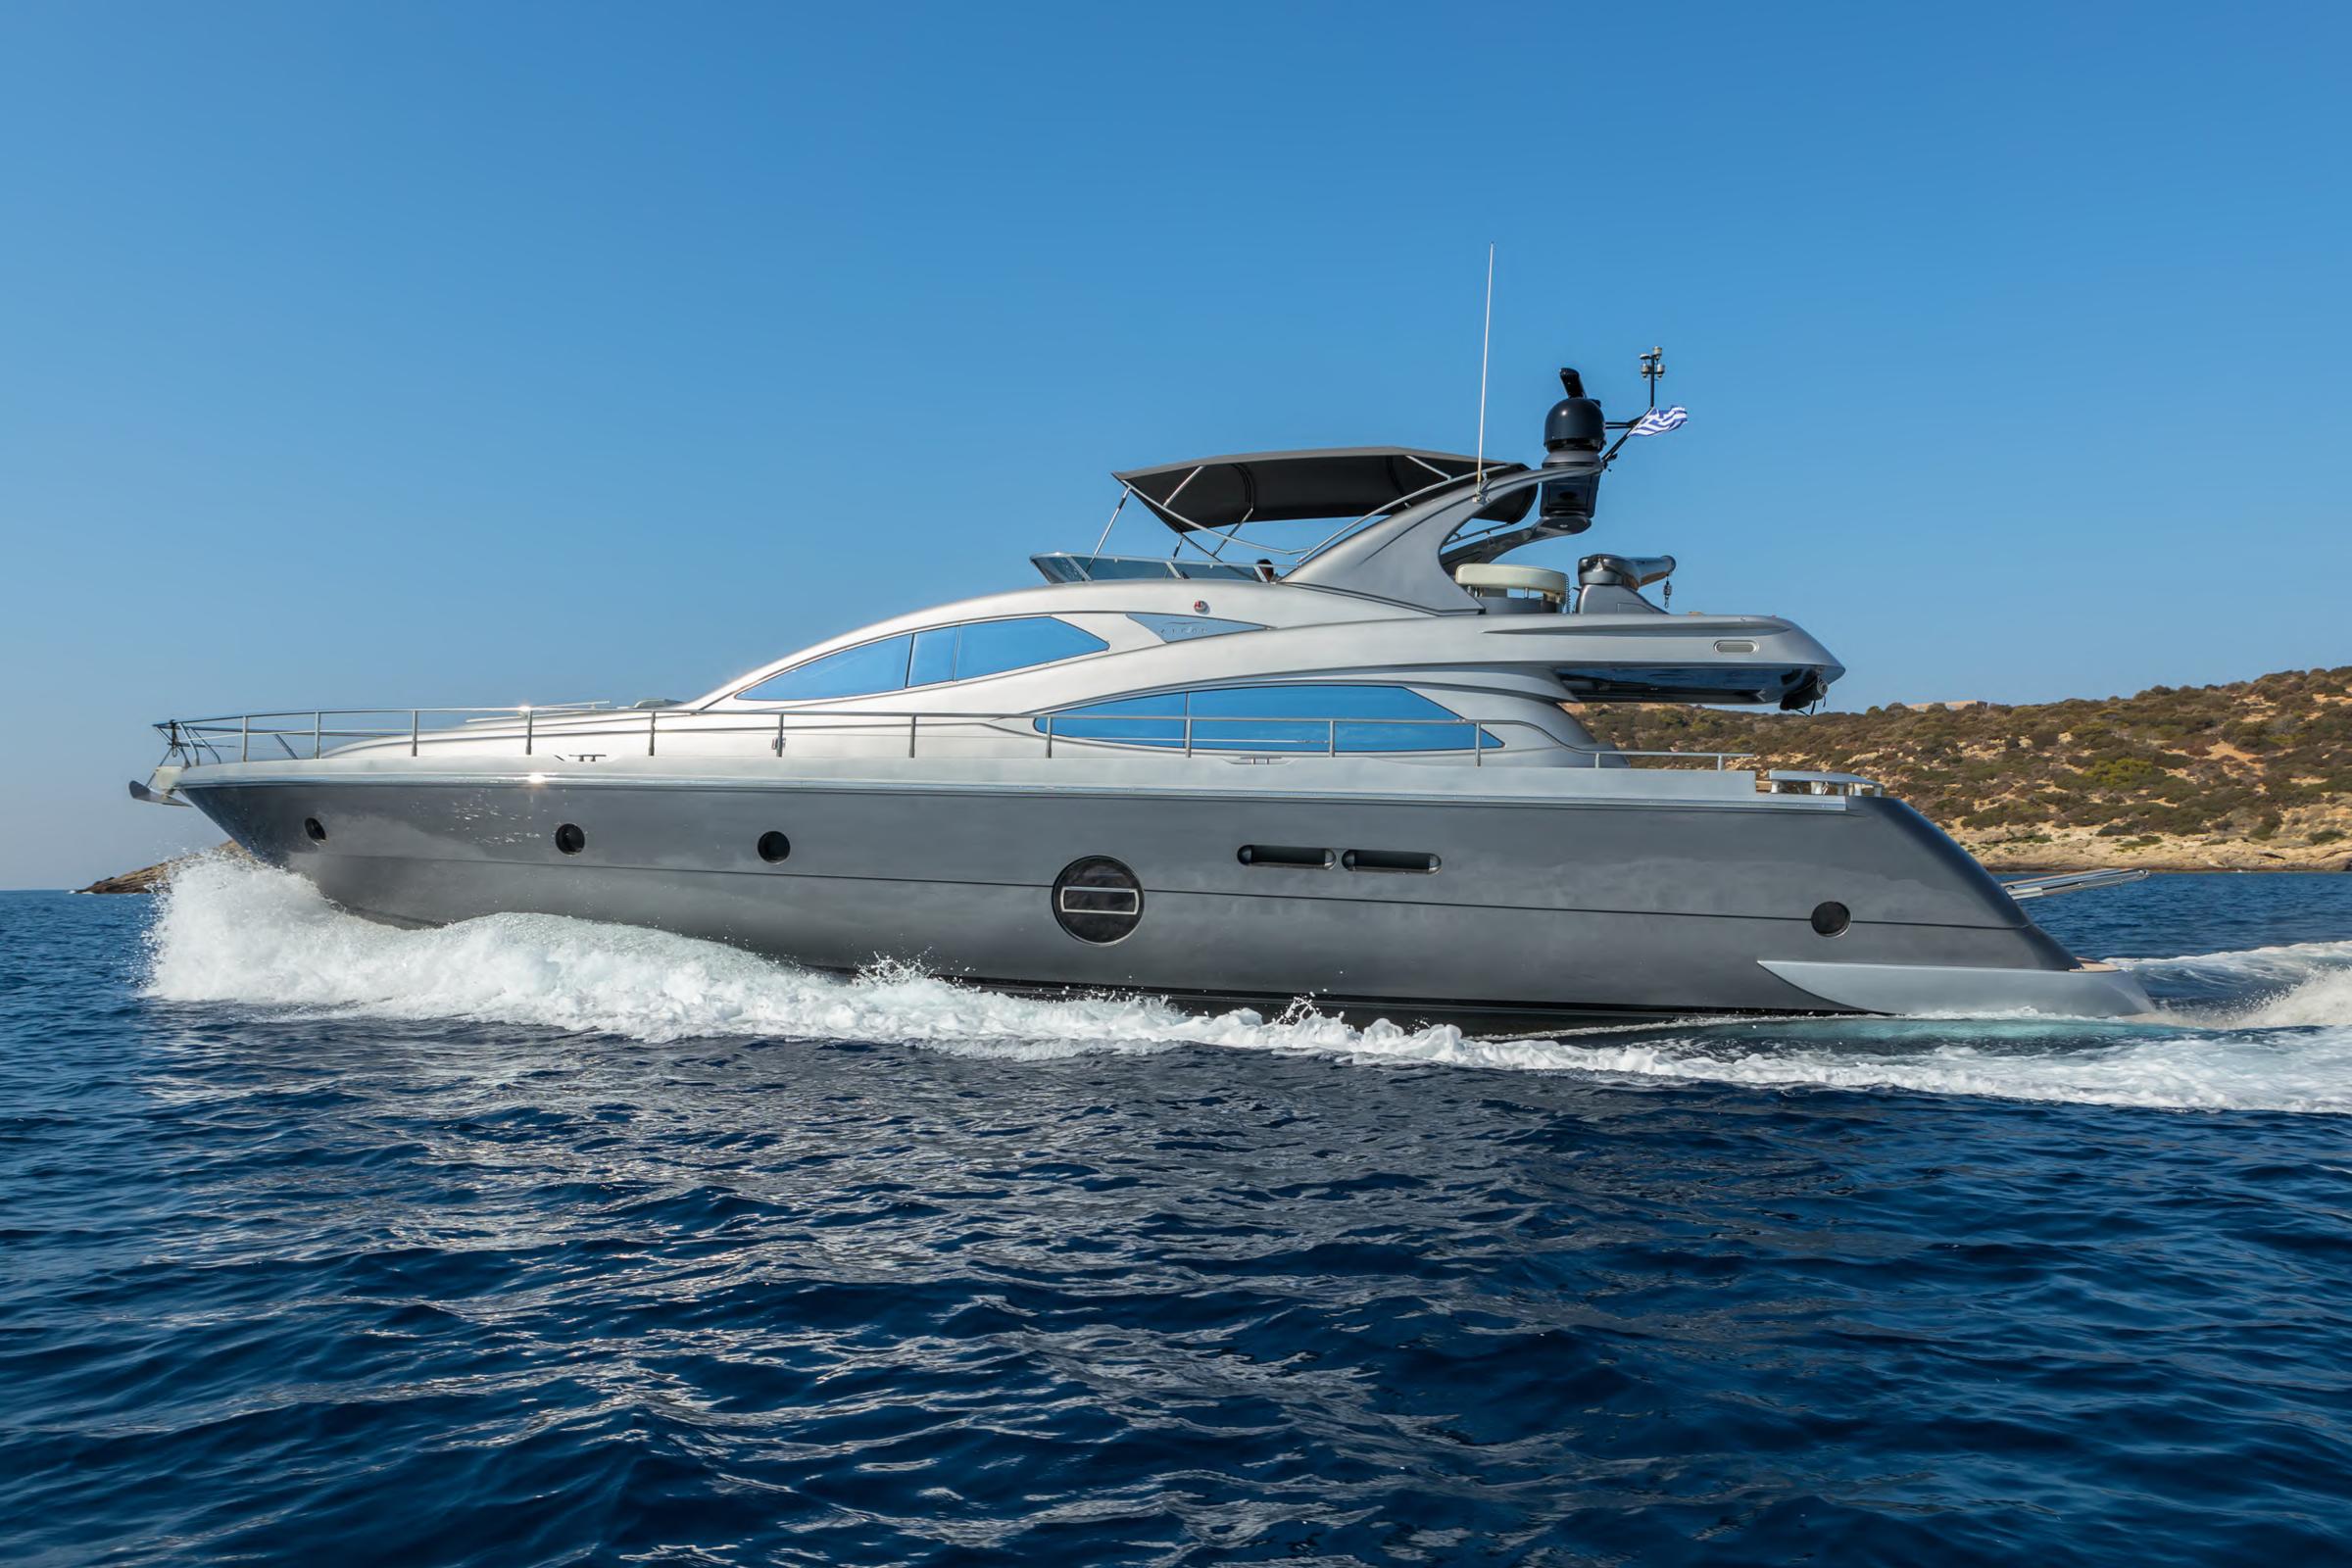

### Specifications

Length: 20.50m (67' 3")

Beam: 5.28m (17'4")

Draft: 2.94 (9'8")

Year Built: 2009

Refit: 2021

Builder: Aicon S.P.A. Yachts

Number of Cabins: 4

Total Guests: 8

Total Crew: 3

Engines: 2 x 1225 hp MAN

Cruising speed: 21 knots

Max speed: 28 knots

Fuel Consumption: 380 ltrs/hr

Generators: 20,2 kw MASE