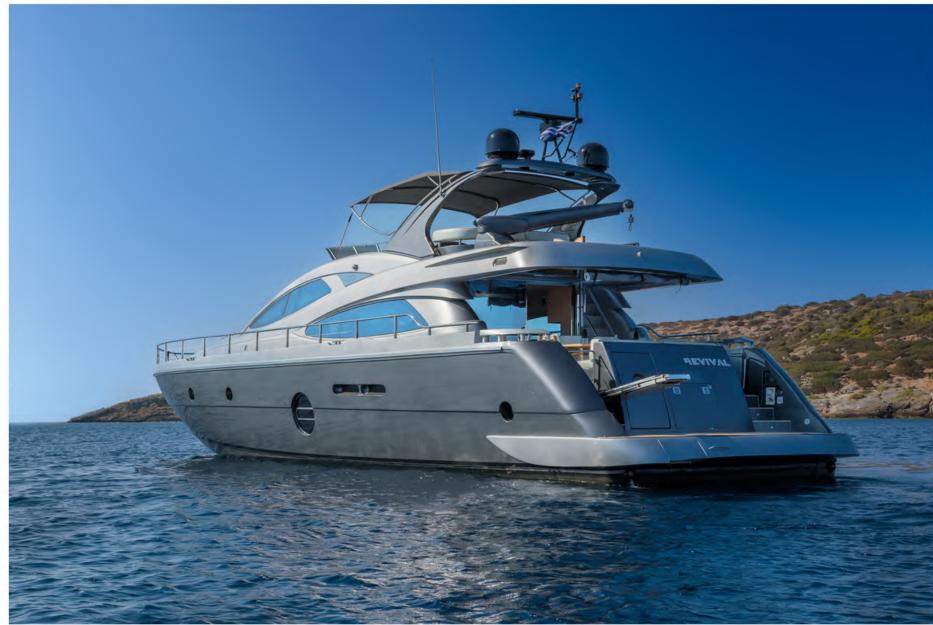

### Specifications

Length: 20.50m (67' 3")

Beam: 5.28m (17'4")

Draft: 2.94 (9'8")

Year Built: 2009

Refit: 2021

Builder: Aicon S.P.A. Yachts

Number of Cabins: 4

Total Guests: 8

Total Crew: 3

Engines: 2 x 1225 hp MAN

Cruising speed: 21 knots

Max speed: 28 knots

Fuel Consumption: 380 ltrs/hr

Generators: 20,2 kw MASE