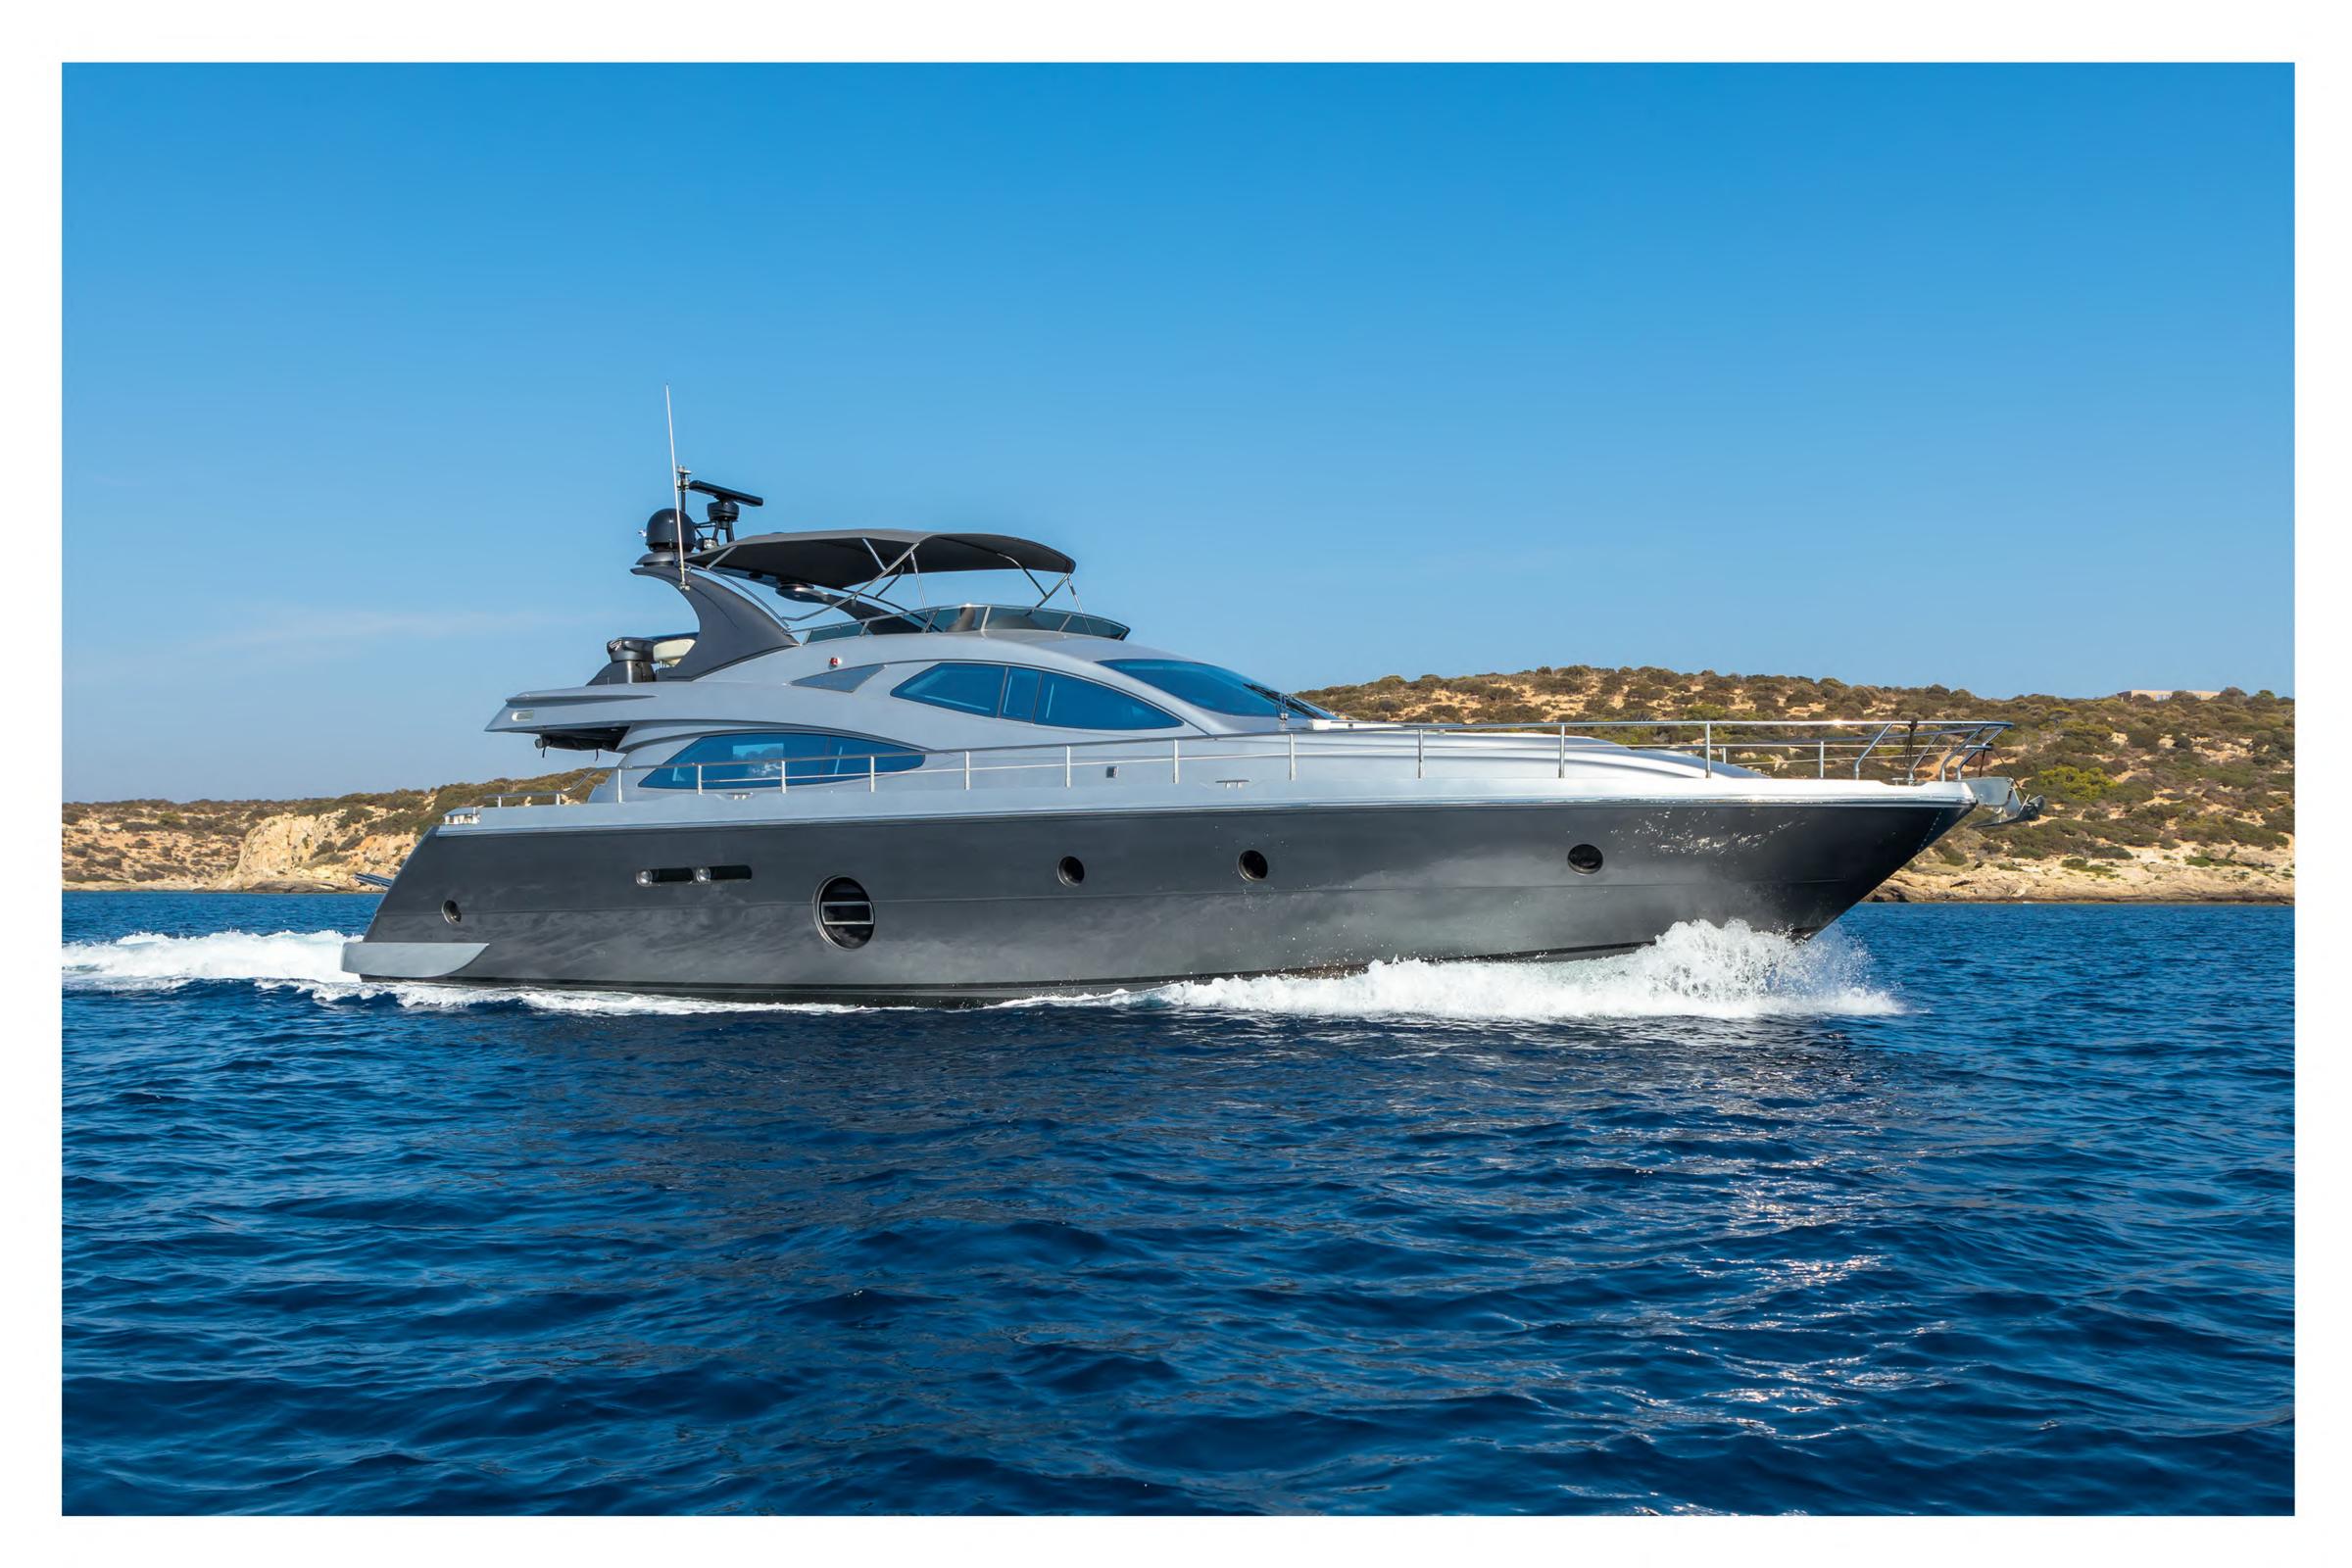

### Specifications

Length: 20.50m (67' 3")

Beam: 5.28m (17'4")

Draft: 2.94 (9'8")

Year Built: 2009

Refit: 2021

Builder: Aicon S.P.A. Yachts

Number of Cabins: 4

Total Guests: 8

Total Crew: 3

Engines: 2 x 1225 hp MAN

Cruising speed: 21 knots

Max speed: 28 knots

Fuel Consumption: 380 ltrs/hr

Generators: 20,2 kw MASE