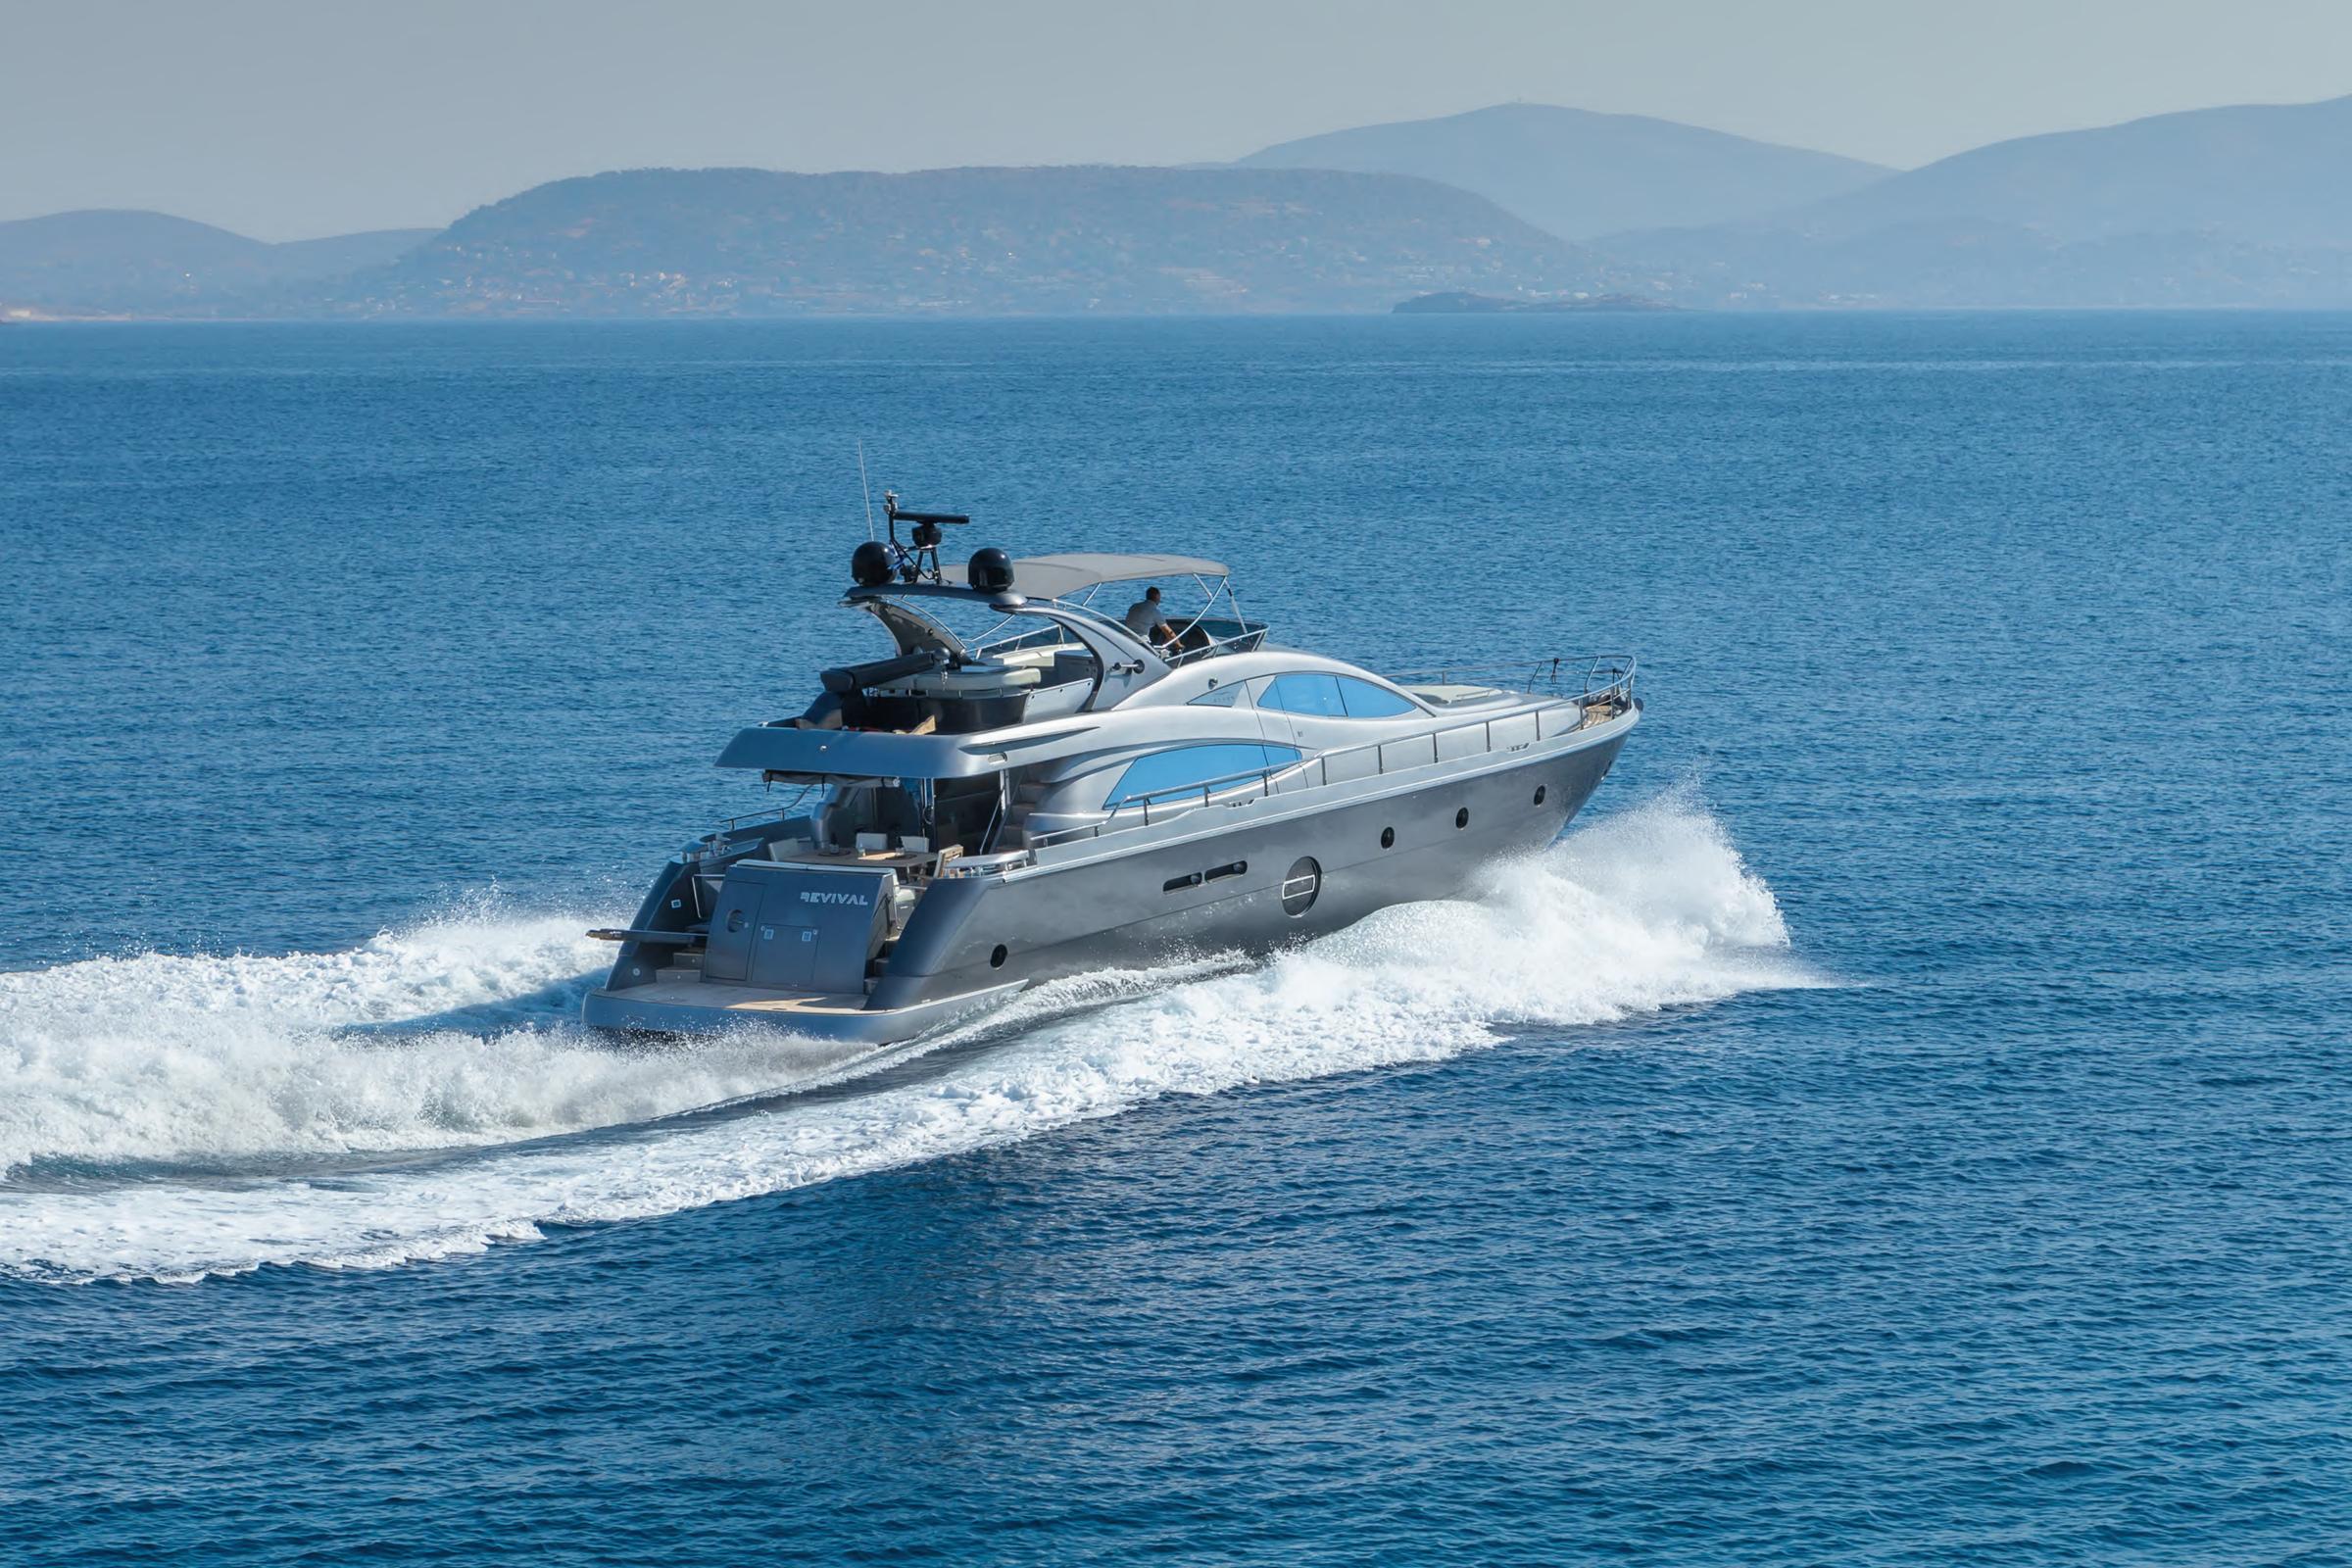

Total Guests: 8

Total Crew: 3

Engines: 2 x 1225 hp MAN

Cruising speed: 21 knots

Max speed: 28 knots

Fuel Consumption: 380 ltrs/hr

Generators: 20,2 kw MASE