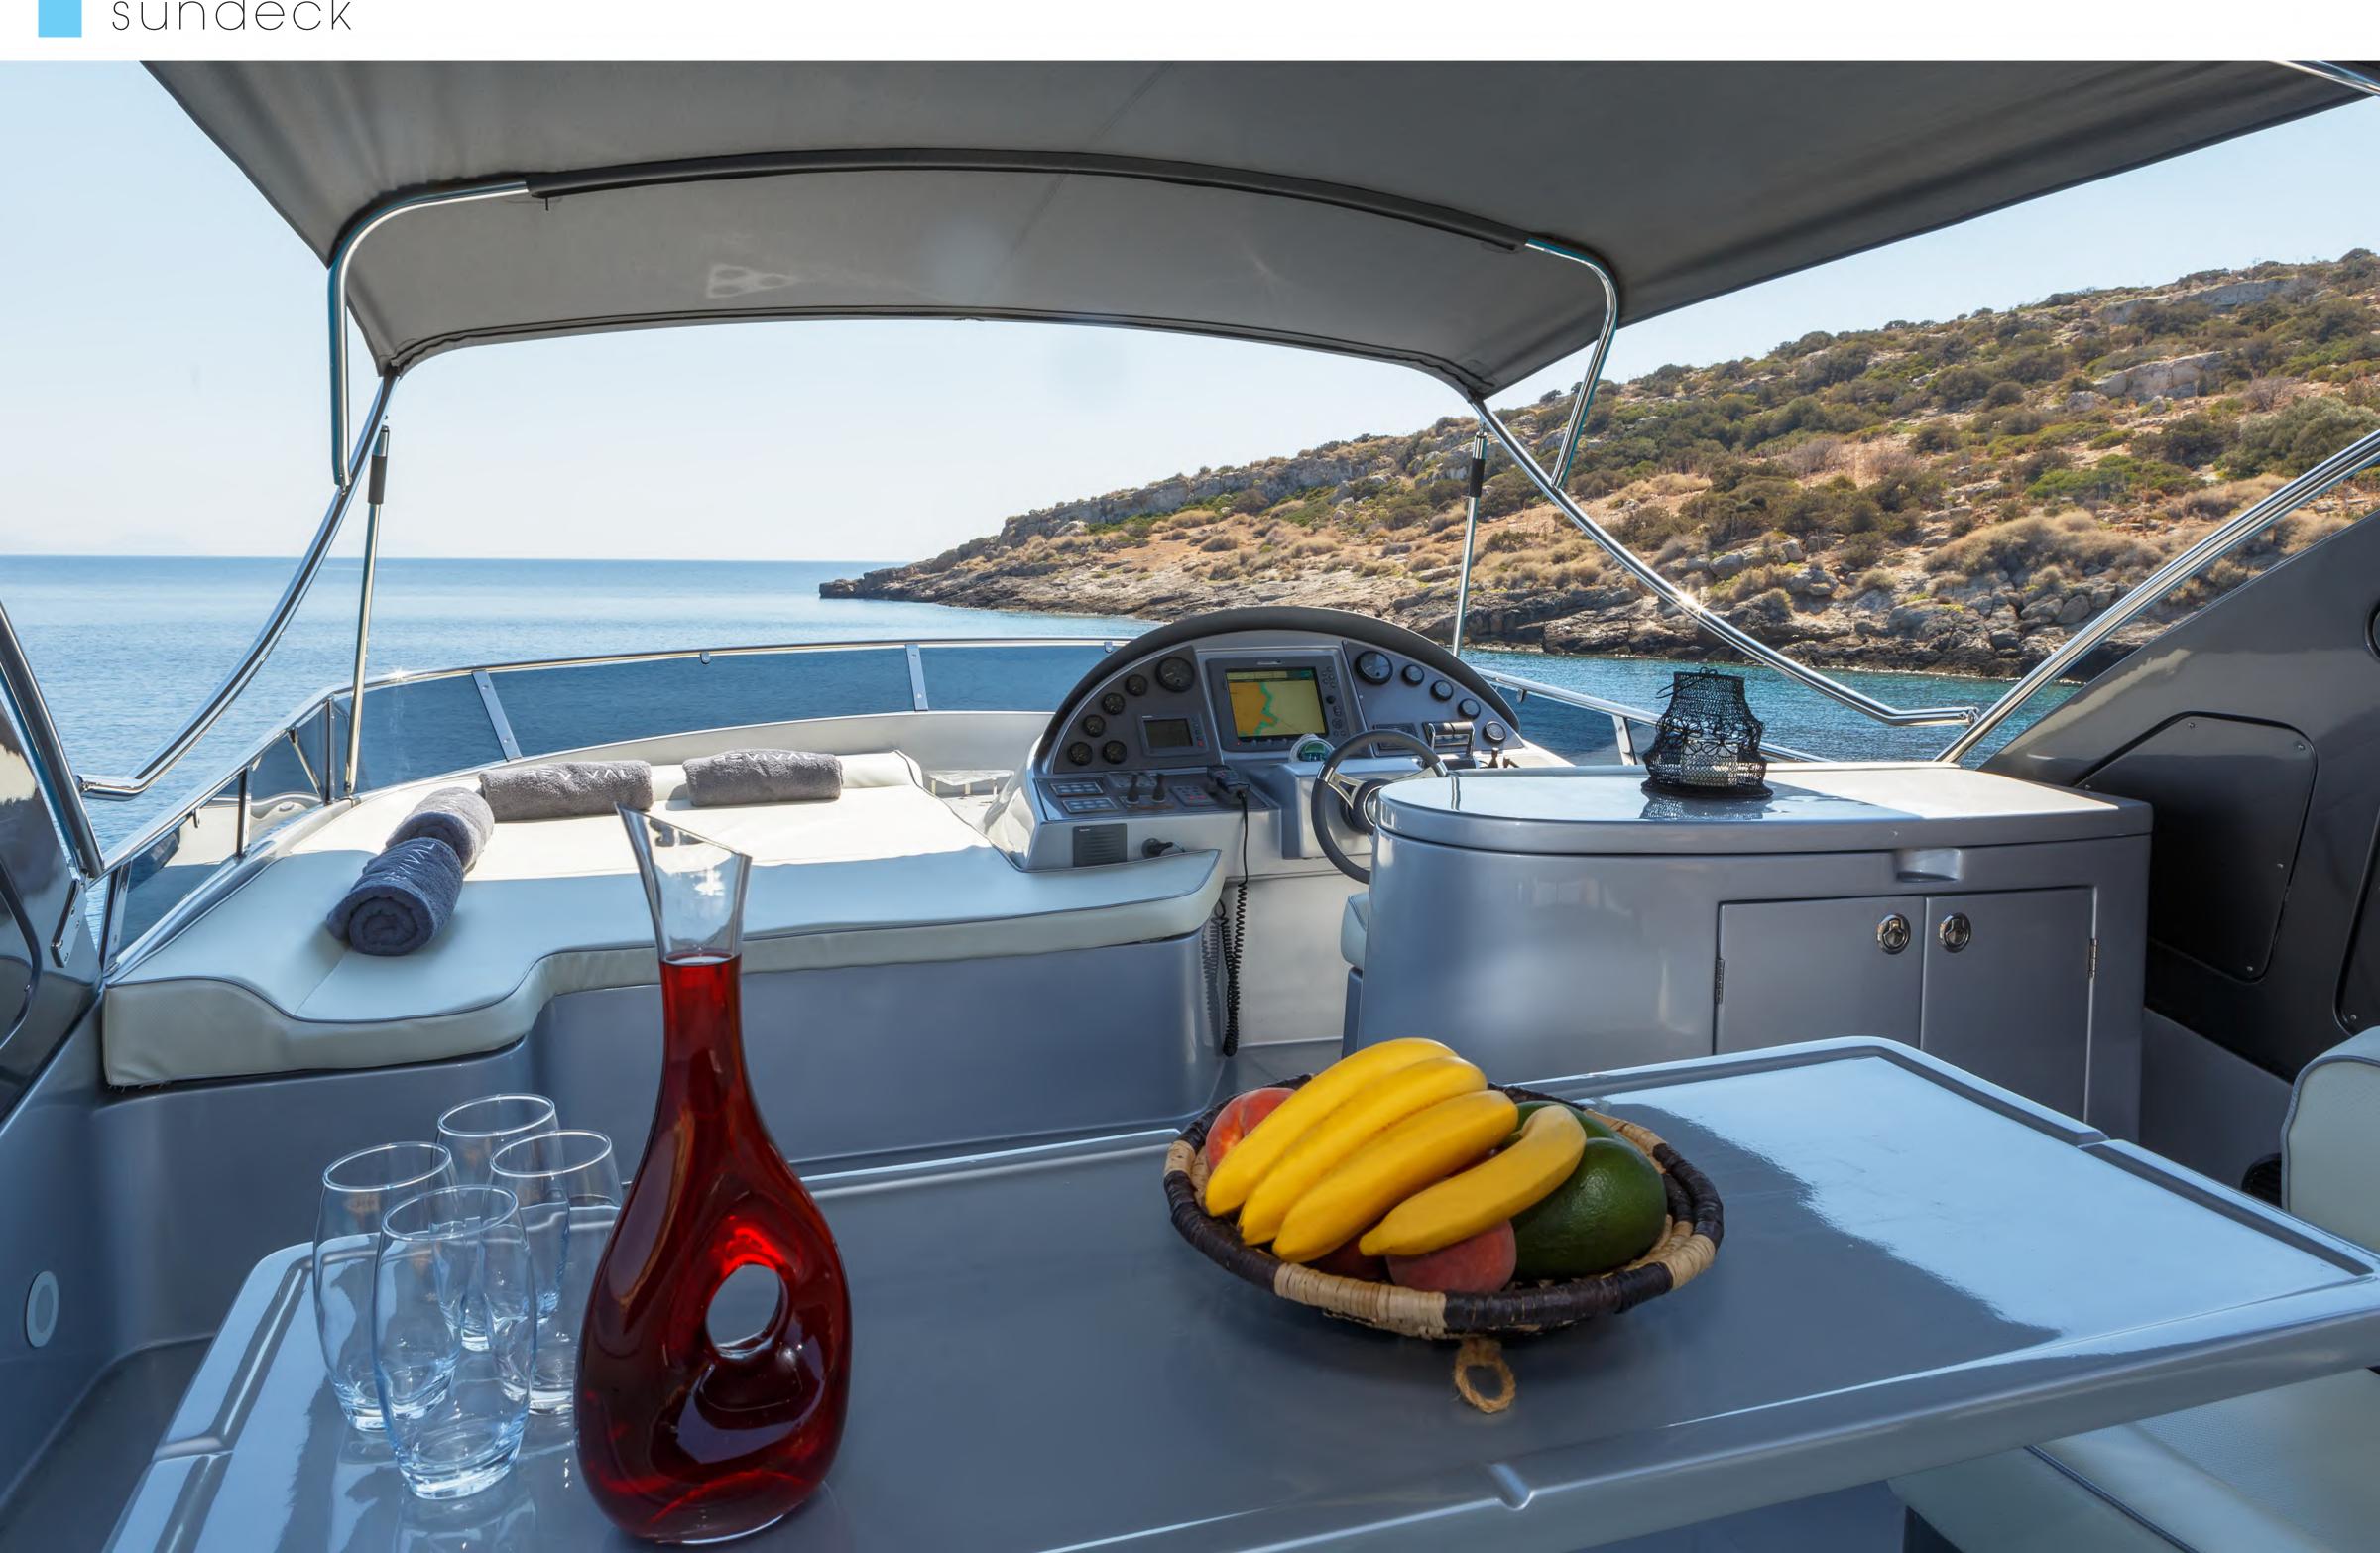

dining area





master cabin











vip cabin







twin cabin







up & down cabin













































### Specifications

Length: 20.50m (67' 3")

Beam: 5.28m (17'4")

Draft: 2.94 (9'8")

Year Built: 2009

Refit: 2021

Builder: Aicon S.P.A. Yachts

Number of Cabins: 4

Total Guests: 8

Total Crew: 3

Engines: 2 x 1225 hp MAN

Cruising speed: 21 knots

Max speed: 28 knots

Fuel Consumption: 380 ltrs/hr

Generators: 20,2 kw MASE



### Accommodation

One Master Cabin with ensuite facilities

One VIP Cabin with ensuite facilities

One Twin cabin & One Up and down

bed cabin with shared facilities



# Entertainment & Communication

Satellite TV

35' Smart TV in saloon

24' Plasma TV in all cabins

DVD / CD Player

Radio / Stereo System with

Bluetooth connectivity

Wi-Fi internet



## Tenders 8 Water Toys

Tender 3,75m with

40hp Yamaha outboard engine

Wate