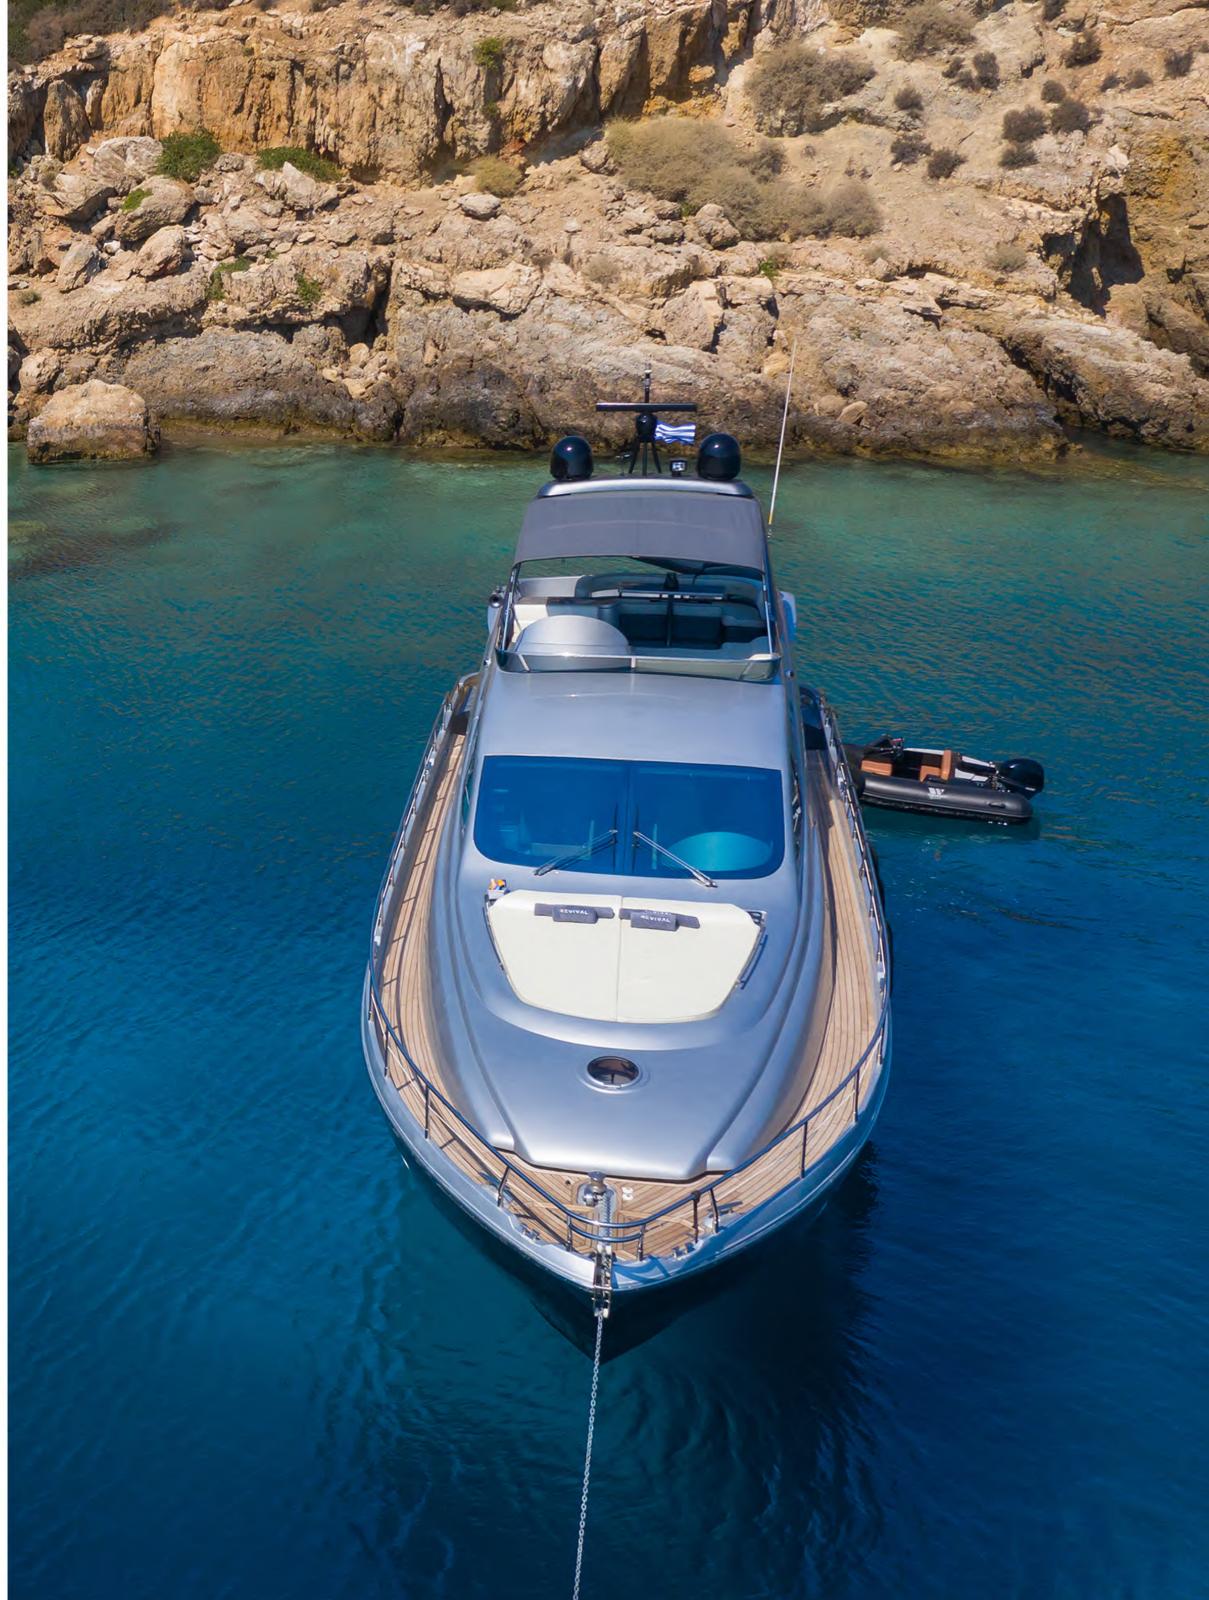

### Specifications

Length: 20.50m (67' 3")

Beam: 5.28m (17'4")

Draft: 2.94 (9'8")

Year Built: 2009

Refit: 2021

Builder: Aicon S.P.A. Yachts

Number of Cabins: 4