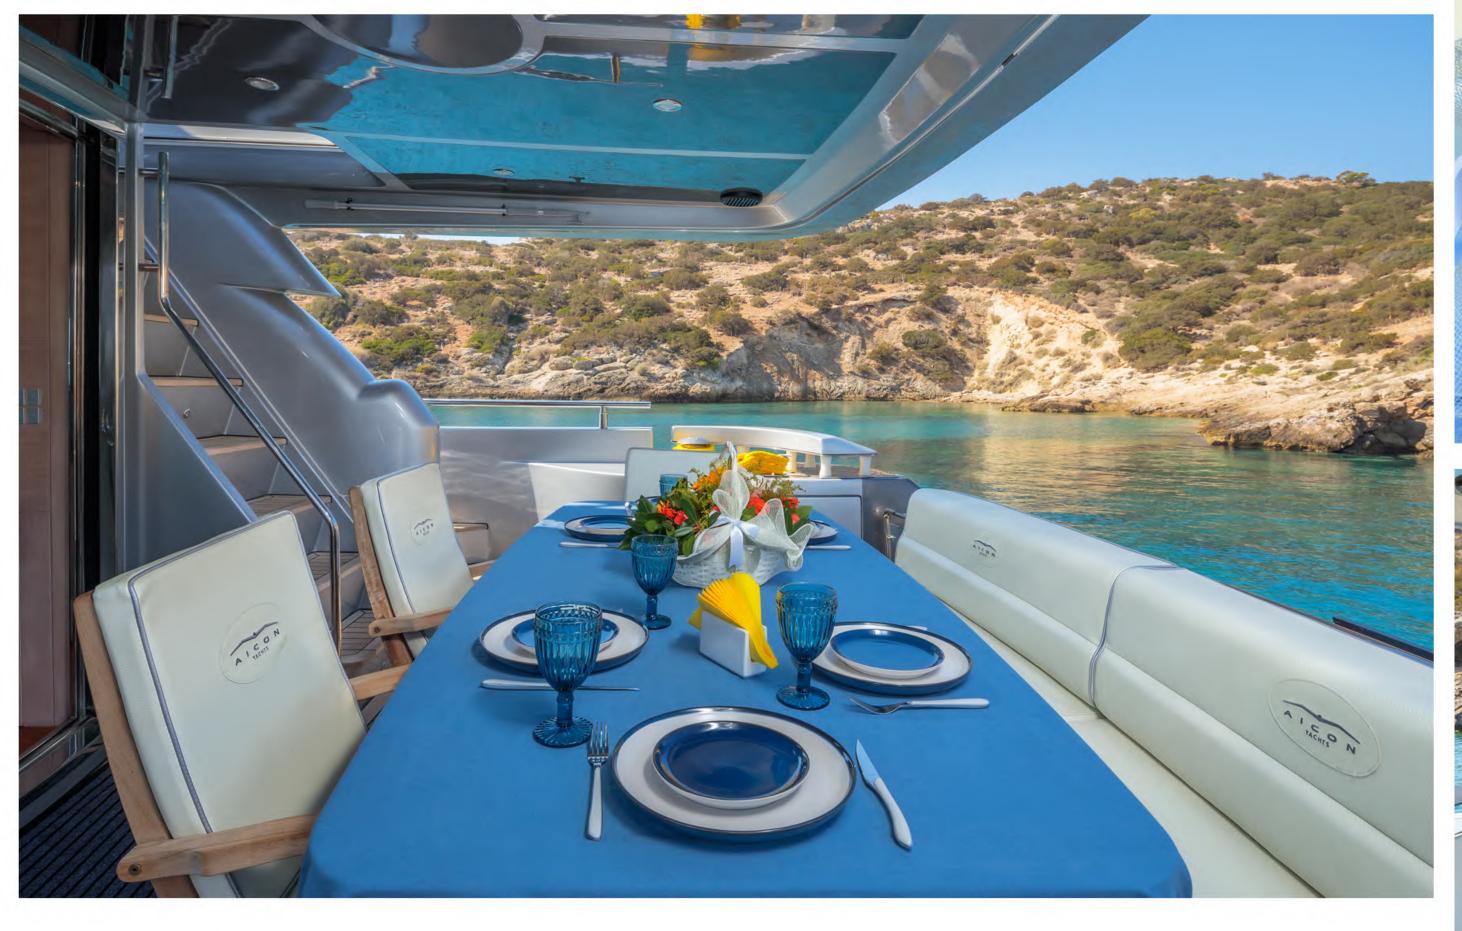

dining area





master cabin











vip cabin







twin cabin







up & down cabin













































### Specifications

Length: 20.50m (67' 3")

Beam: 5.28m (17'4")

Draft: 2.94 (9'8")

Year Built: 2009

Refit: 2021

Builder: Aicon S.P.A. Yachts

Number of Cabins: 4

Total Guests: 8

Total Crew: 3

Engines: 2 x 1225 hp MAN

Cruising speed: 21 knots

Max speed: 28 knots

Fuel Consumption: 380 ltrs/hr

Generators: 20,2 kw MASE



### Accommodation

One Master Cabin with ensuite facilities

One VIP Cabin with ensuite facilities

One Twin cabin & One Up and down

bed cabin with shared facilities



# Entertainment & Communication

Satellite TV

35' Smart TV in saloon

24' Plasma TV in all cabins

DVD / CD Player

Radio / Stereo System with

Bluetooth connectivity

Wi-Fi internet



## Tenders 8 Water Toys

Tender 3,75m with

40hp Yamaha outboard engi