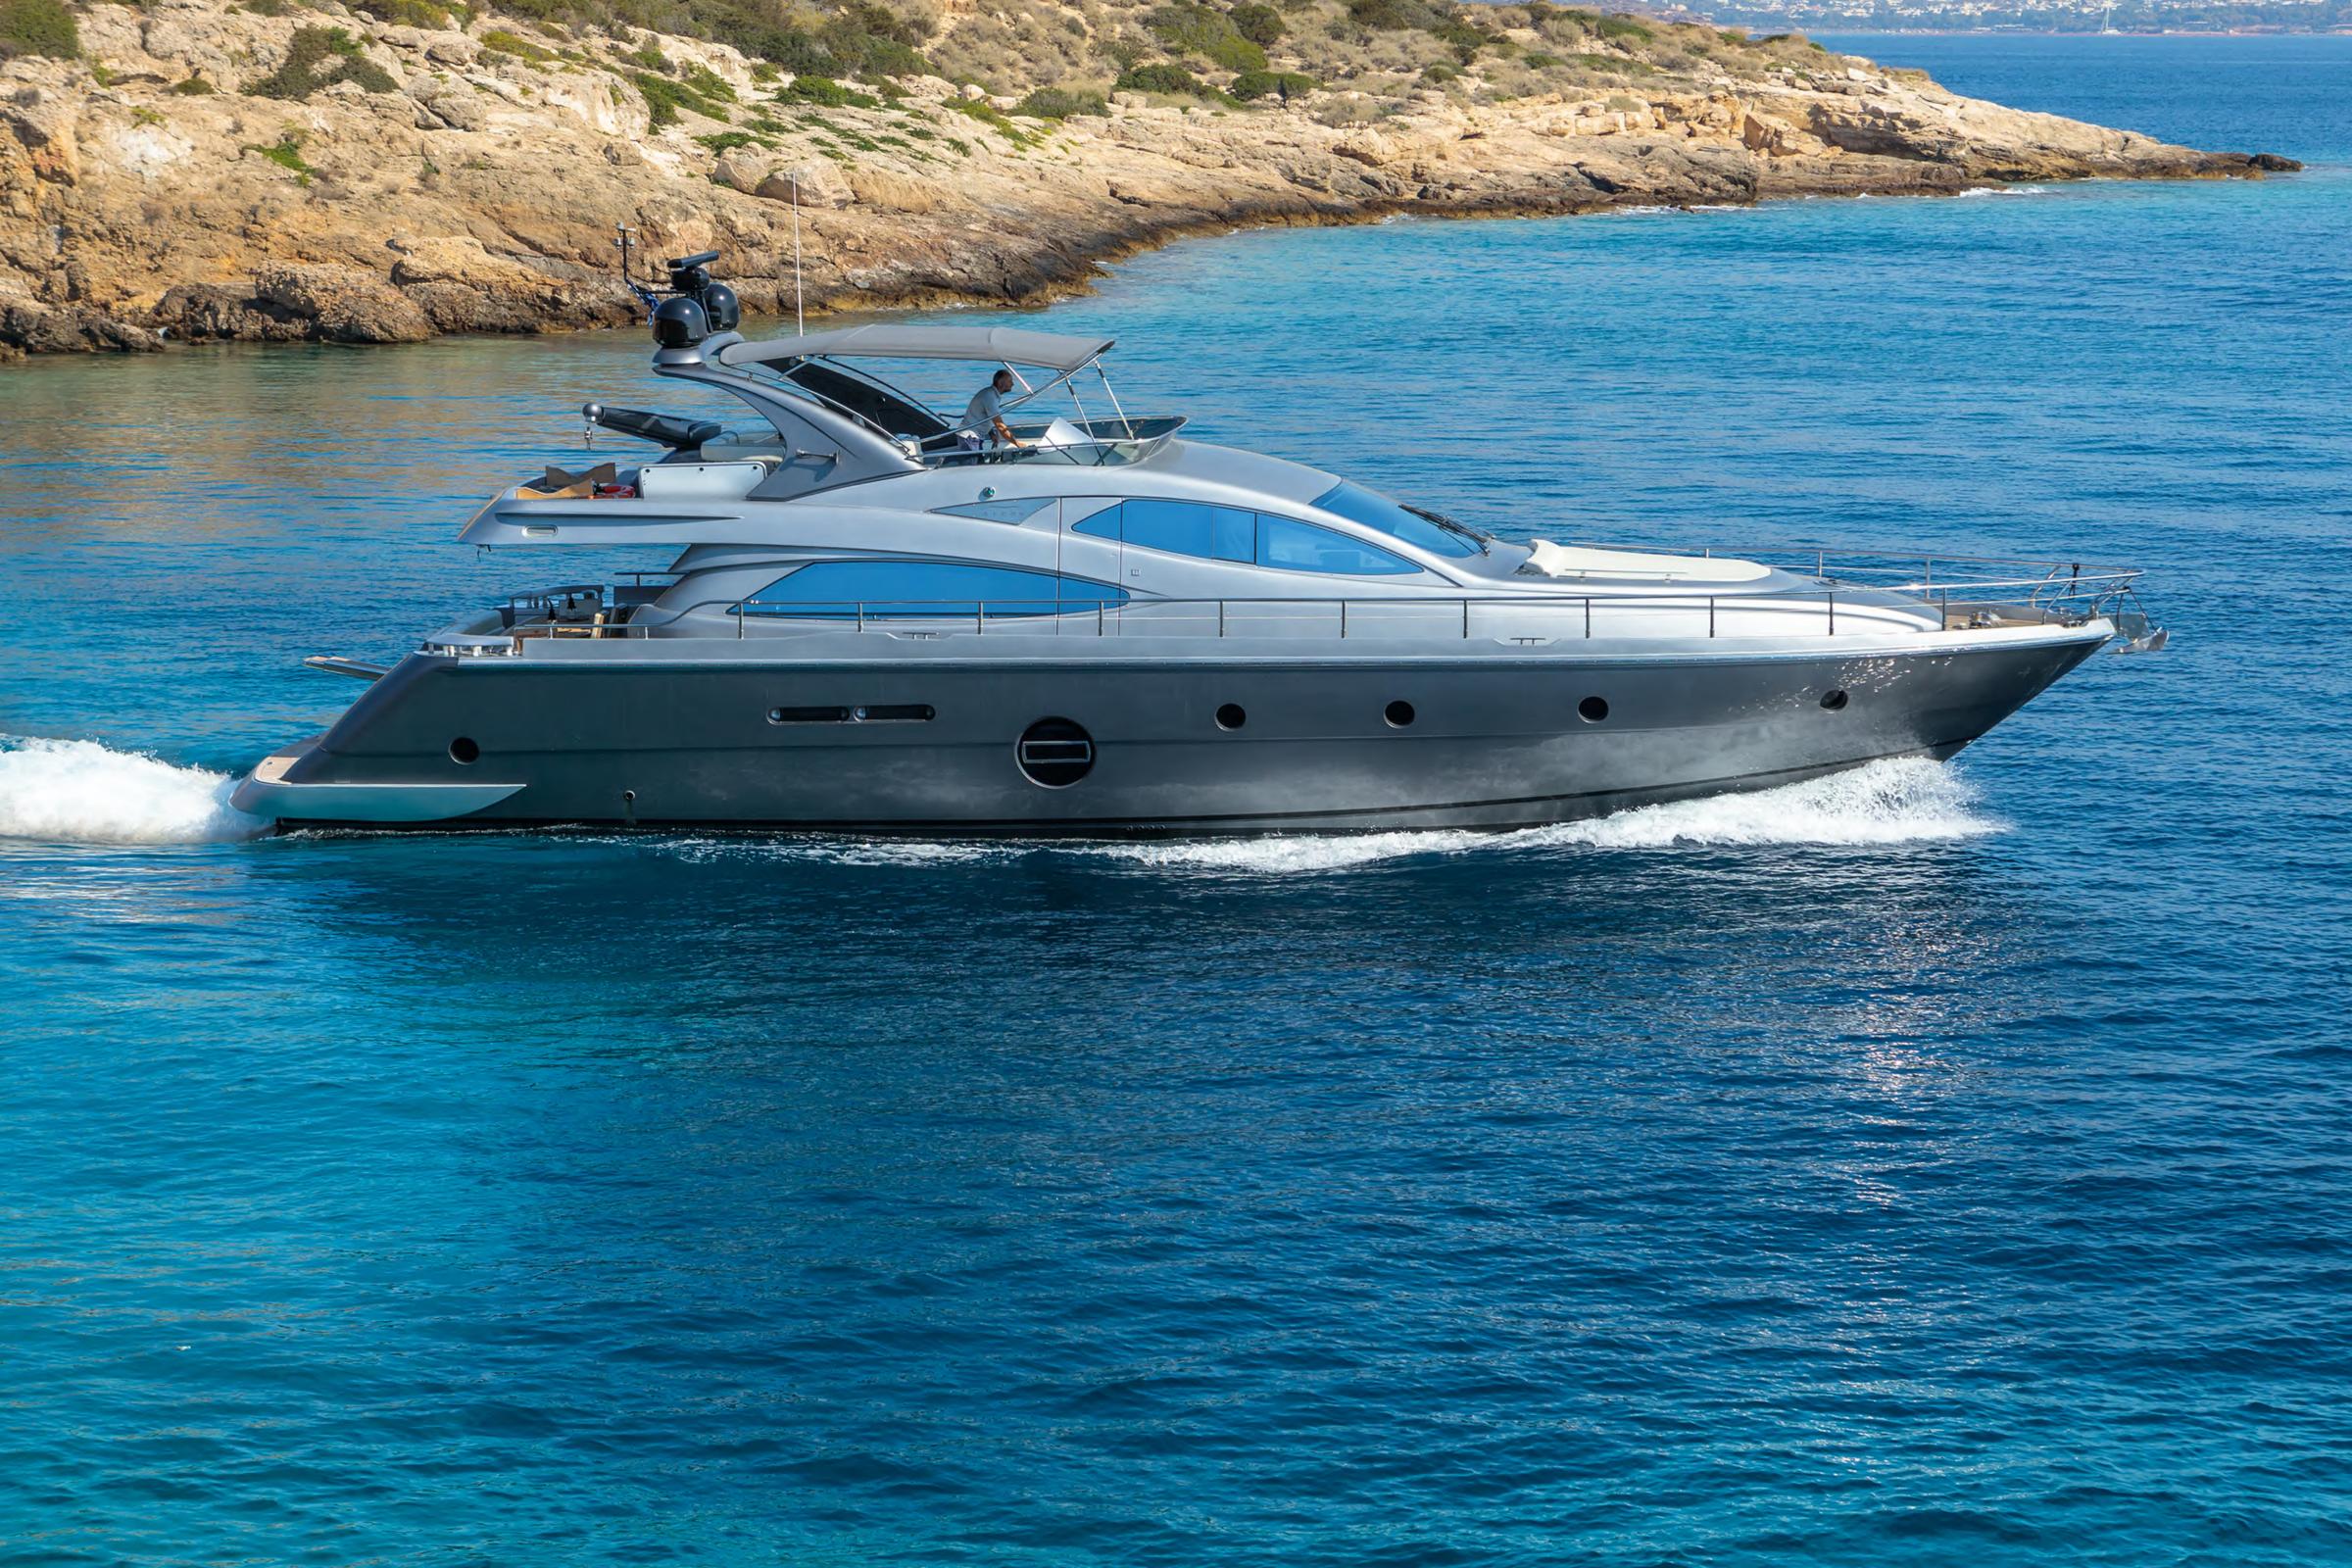

### Specifications

Length: 20.50m (67' 3")

Beam: 5.28m (17'4")

Draft: 2.94 (9'8")

Year Built: 2009

Refit: 2021

Builder: Aicon S.P.A. Yachts

Number of Cabins: 4

Total Guests: 8

Total Crew: 3

Engines: 2 x 1225 hp MAN

Cruising speed: 21 knots

Max speed: 28 knots

Fuel Consumption: 380 ltrs/hr

Generators: 20,2 kw MASE