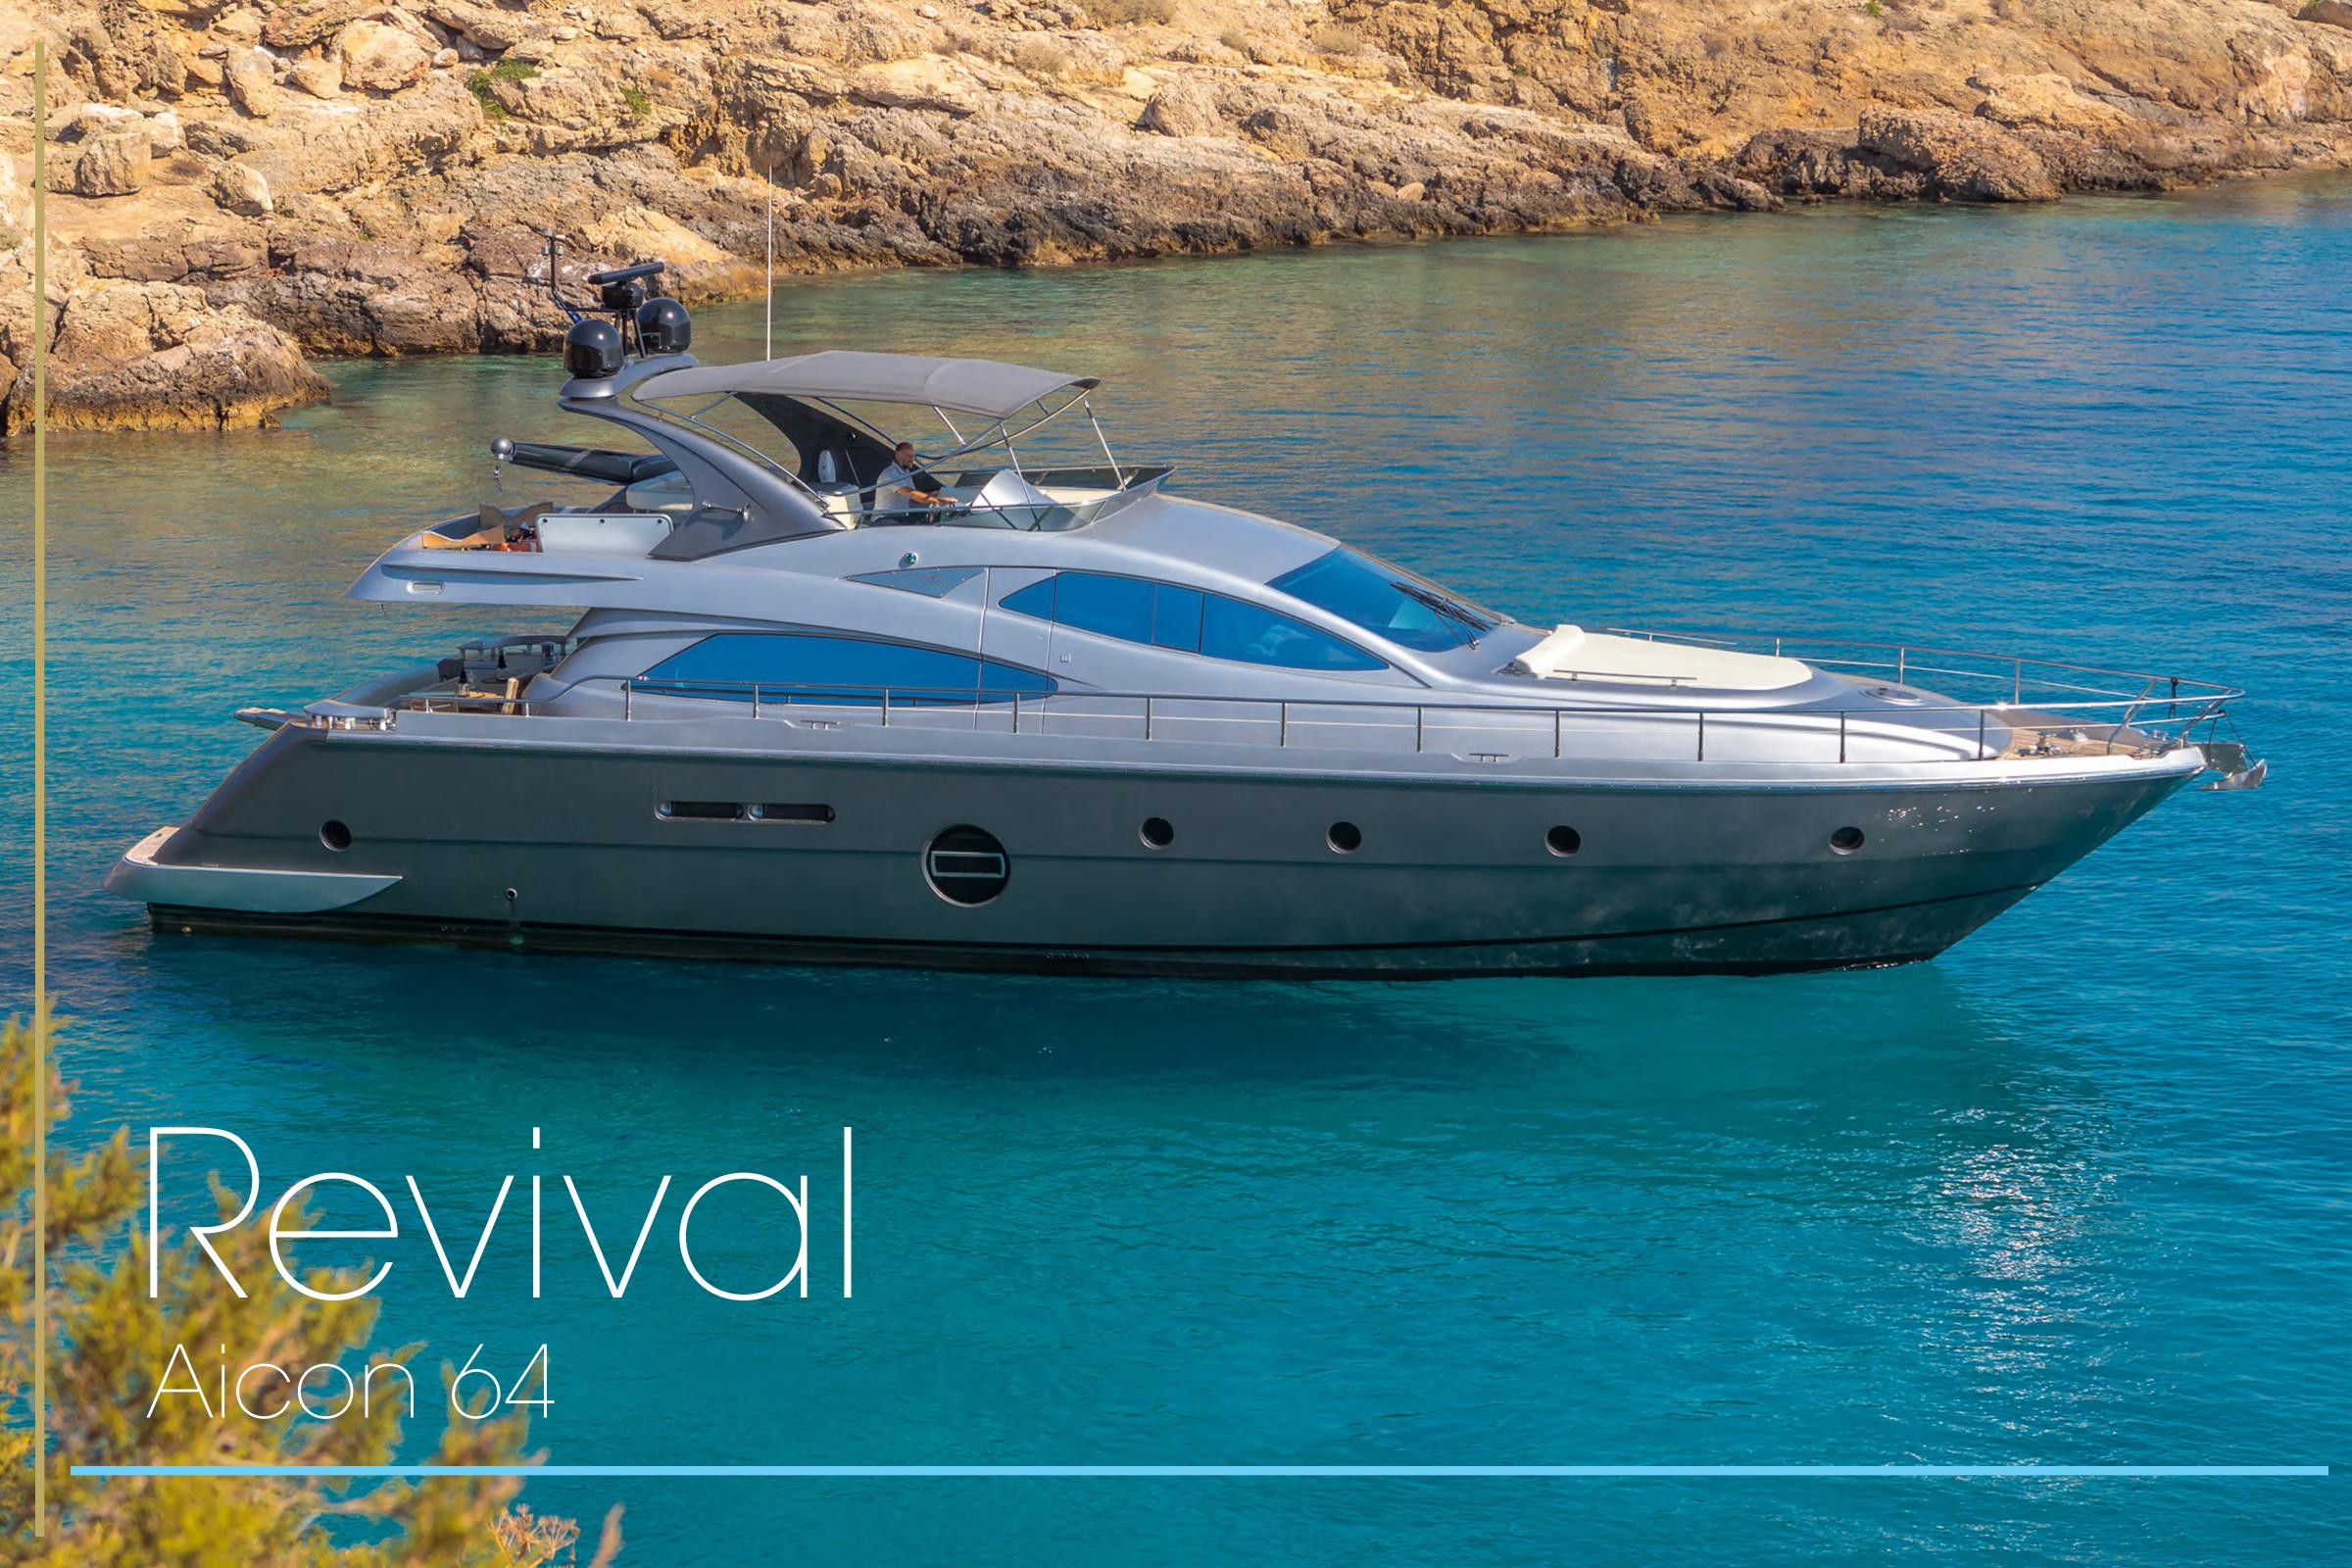

### Specifications

Length: 20.50m (67' 3")

Beam: 5.28m (17'4")

Draft: 2.94 (9'8")

Year Built: 2009

Refit: 2021

Builder: Aicon S.P.A. Yachts

Number of Cabins: 4

Total Guests: 8

Total Crew: 3

Engines: 2 x 1225 hp MAN

Cruising speed: 21 knots

Max speed: 28 knots

Fuel Consumption: 380 ltrs/hr

Generators: 20,2 kw MASE

#### 2021 Refit Details

Full paint job in grey color
New light wood in all interior
New fabrics & pillows in all indoor
& outdoor areas
New carpets in all indoor areas
New dining chairs
New mattresses and all linen
New tableware