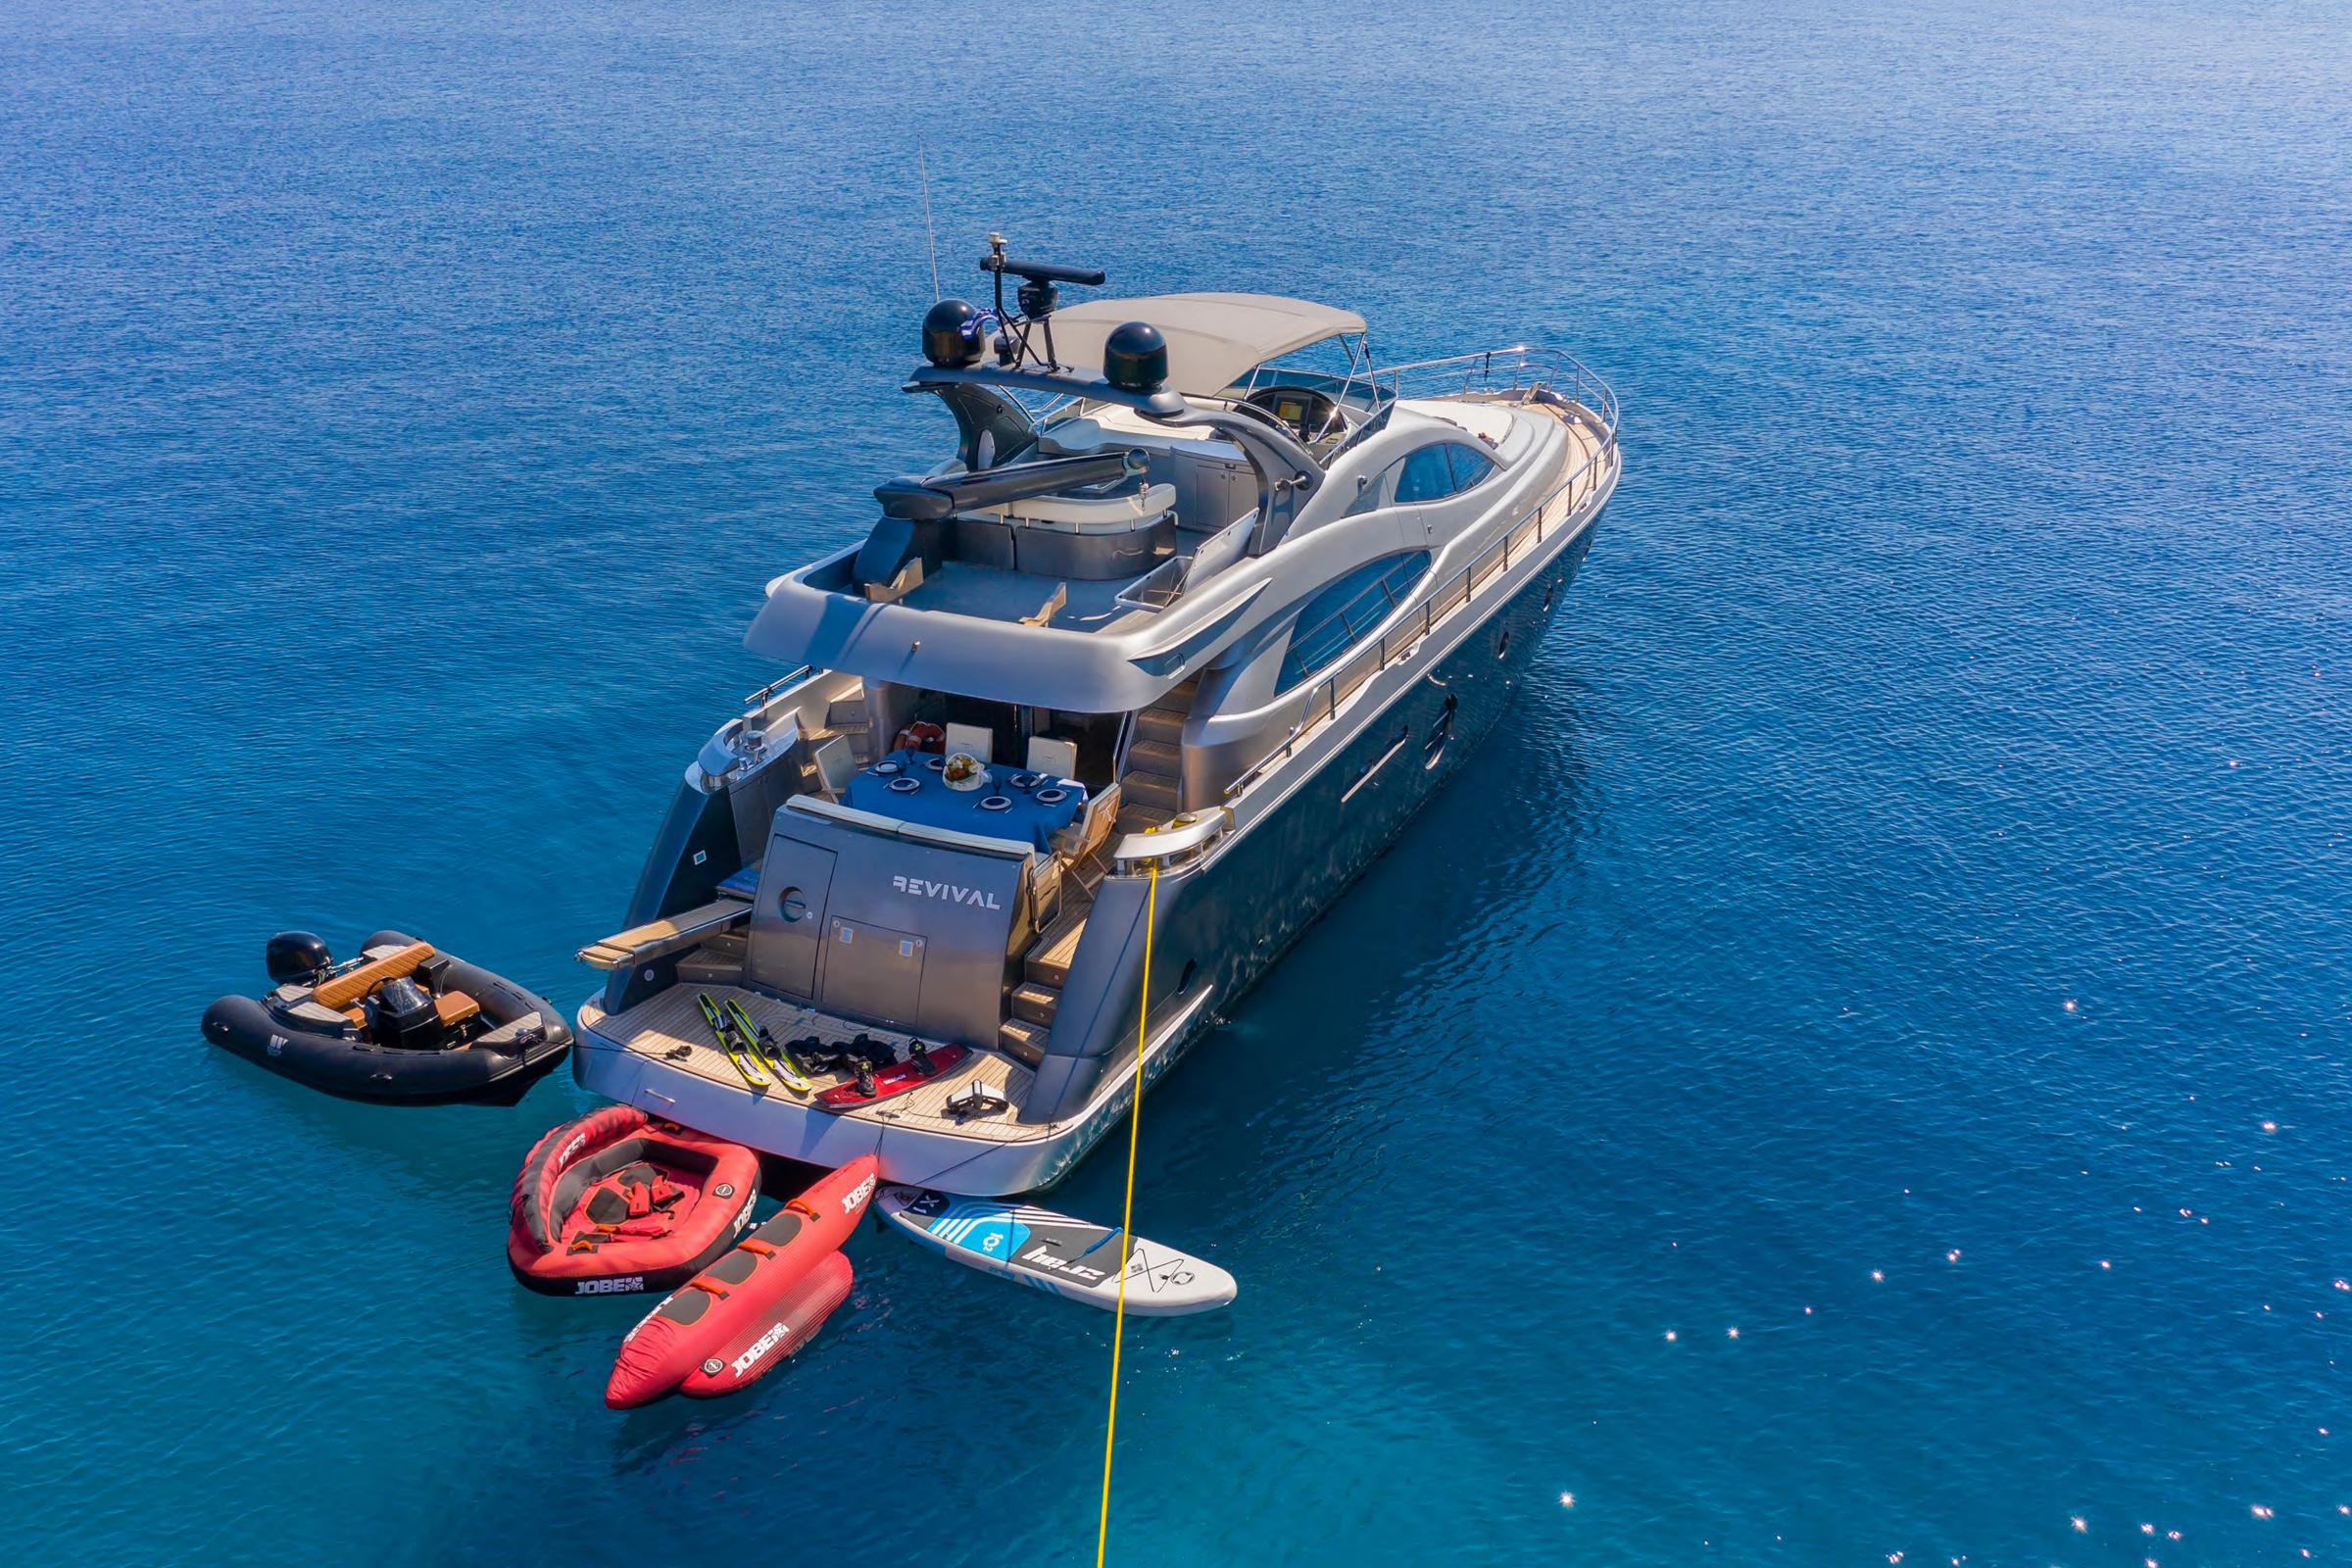

## Tenders 8 Water Toys

Tender 3,75m with

40hp Yamaha outboard engine

Water skis 1 pair

Monoski

Wakeboard

SUP

Tube

Banana 3 seater

Fishing & snorkeling equipment

Tender and toys all brand new