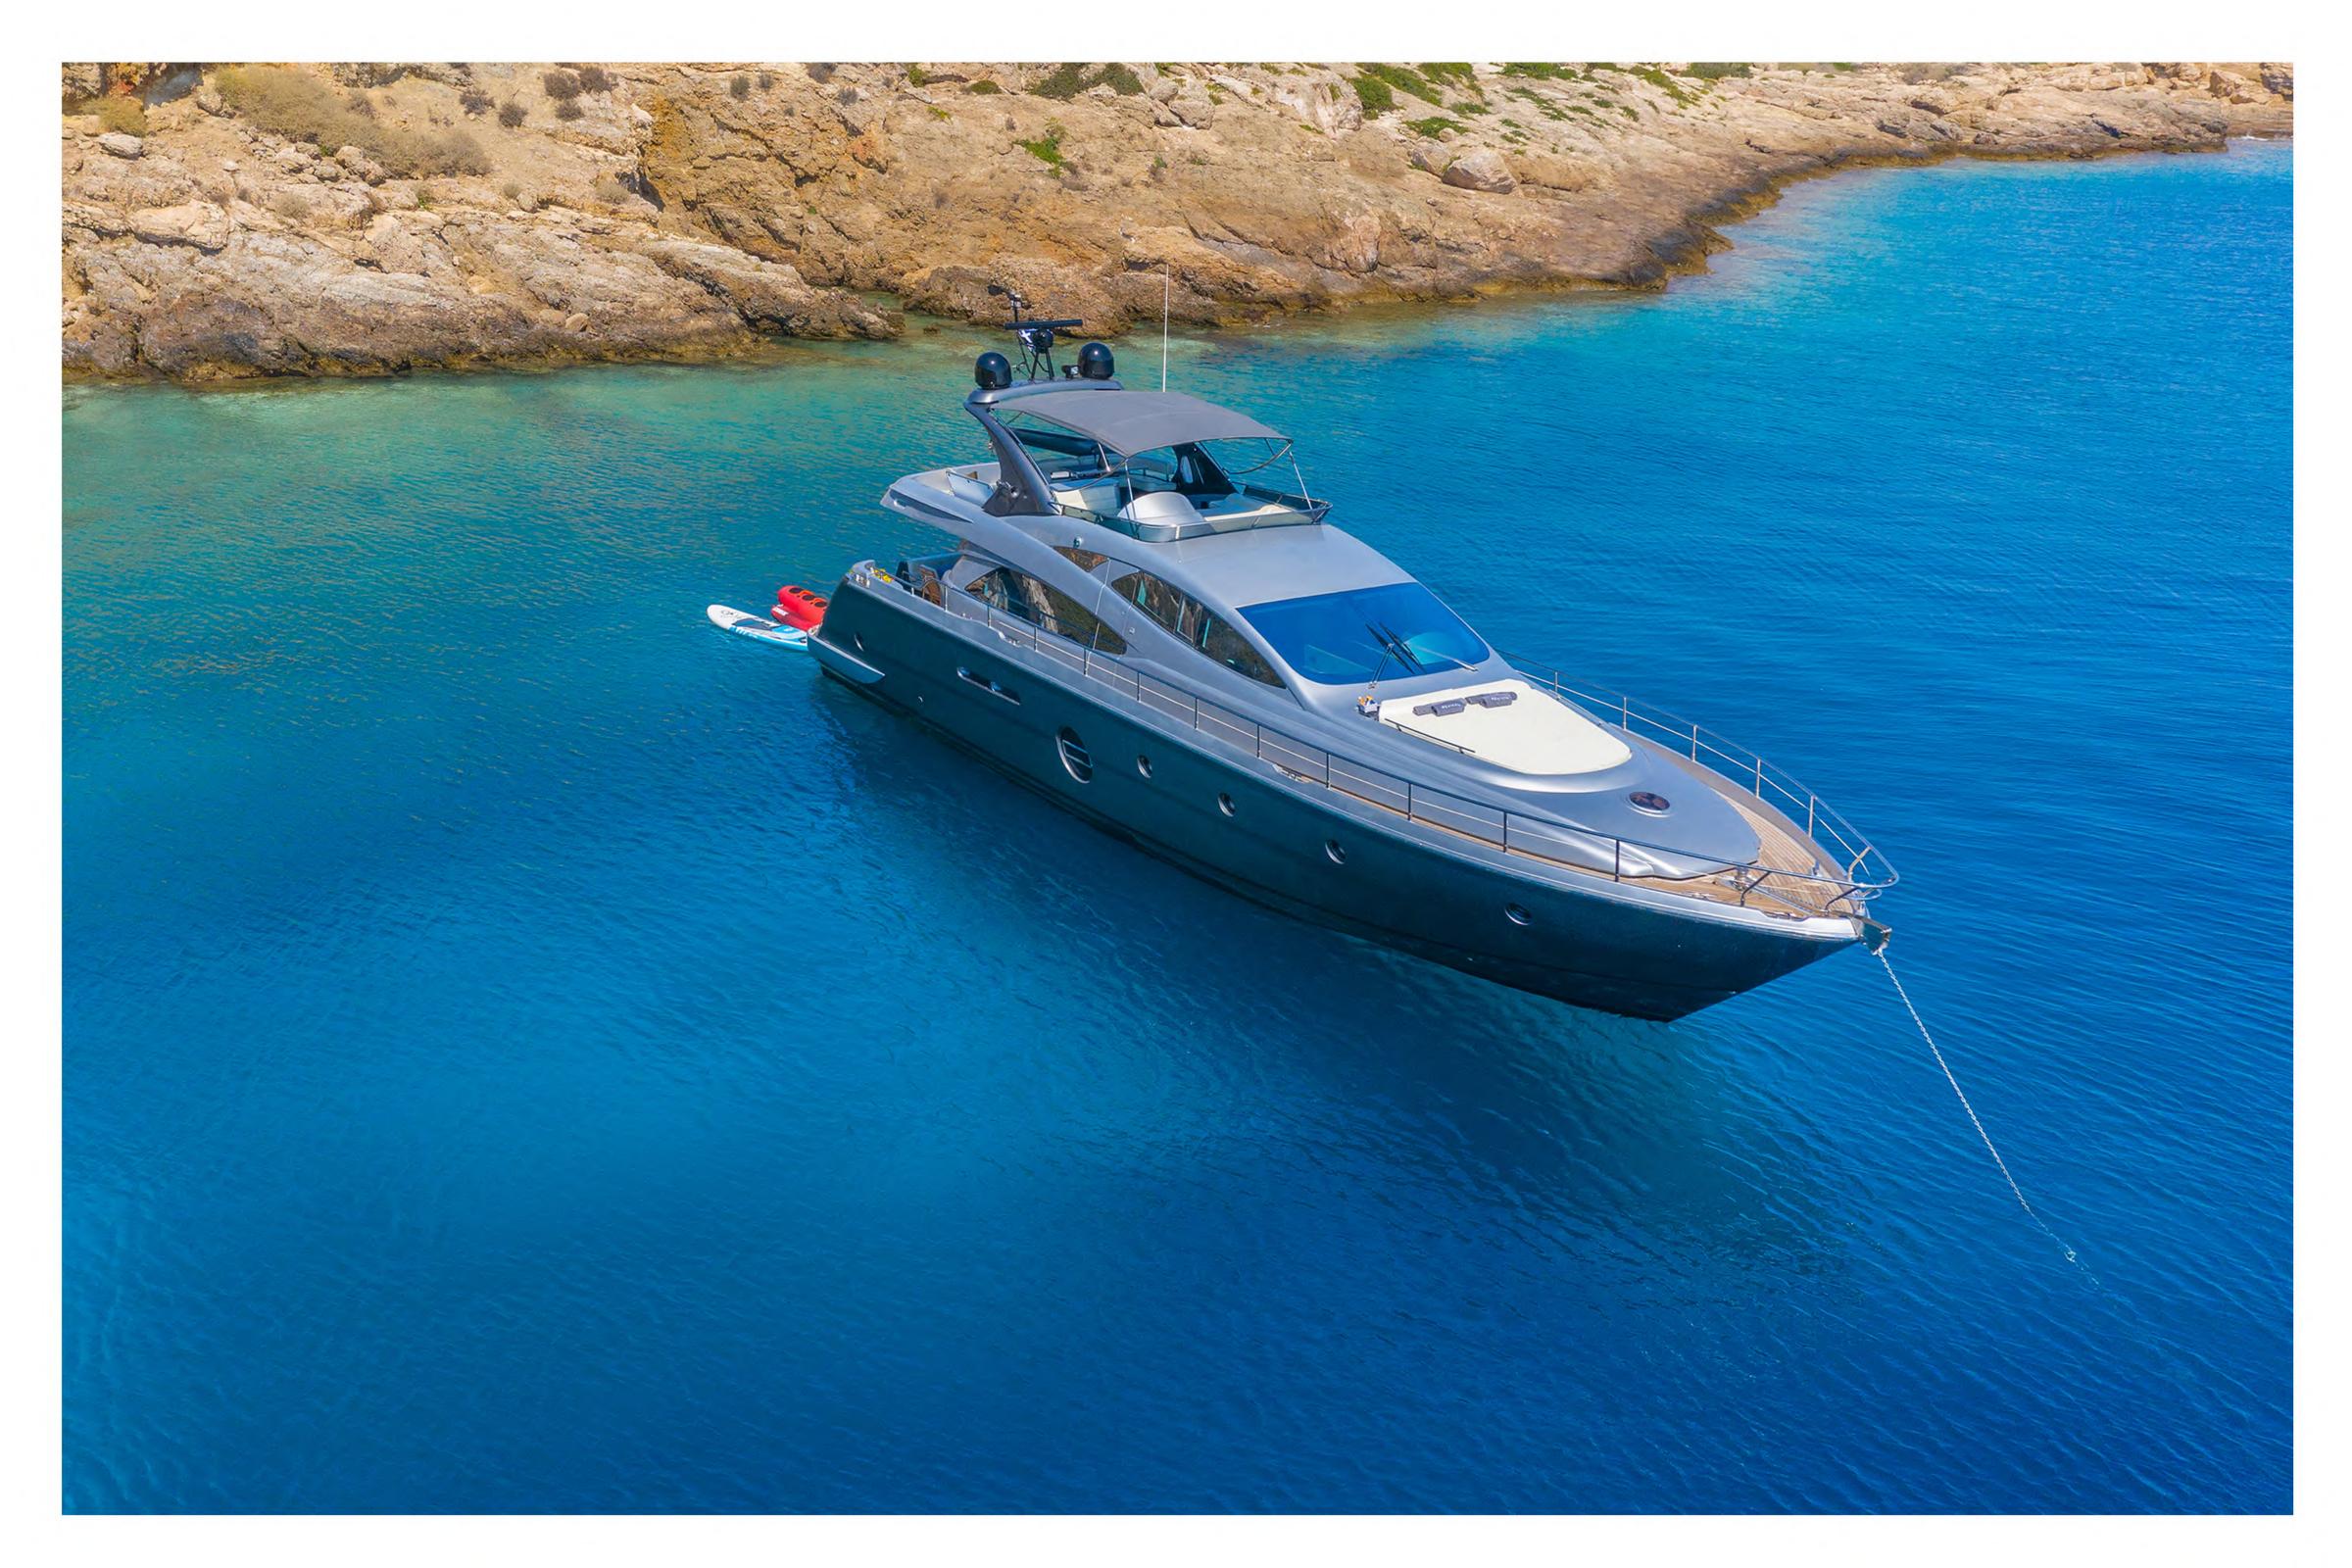

### Specifications

Length: 20.50m (67' 3")

Beam: 5.28m (17'4")

Draft: 2.94 (9'8")

Year Built: 2009

Refit: 2021

Builder: Aicon S.P.A. Yachts

Number of Cabins: 4

Total Guests: 8

Total Crew: 3

Engines: 2 x 1225 hp MAN

Cruising speed: 21 knots

Max speed: 28 knots

Fuel Consumption: 380 ltrs/hr

Generators: 20,2 kw MASE