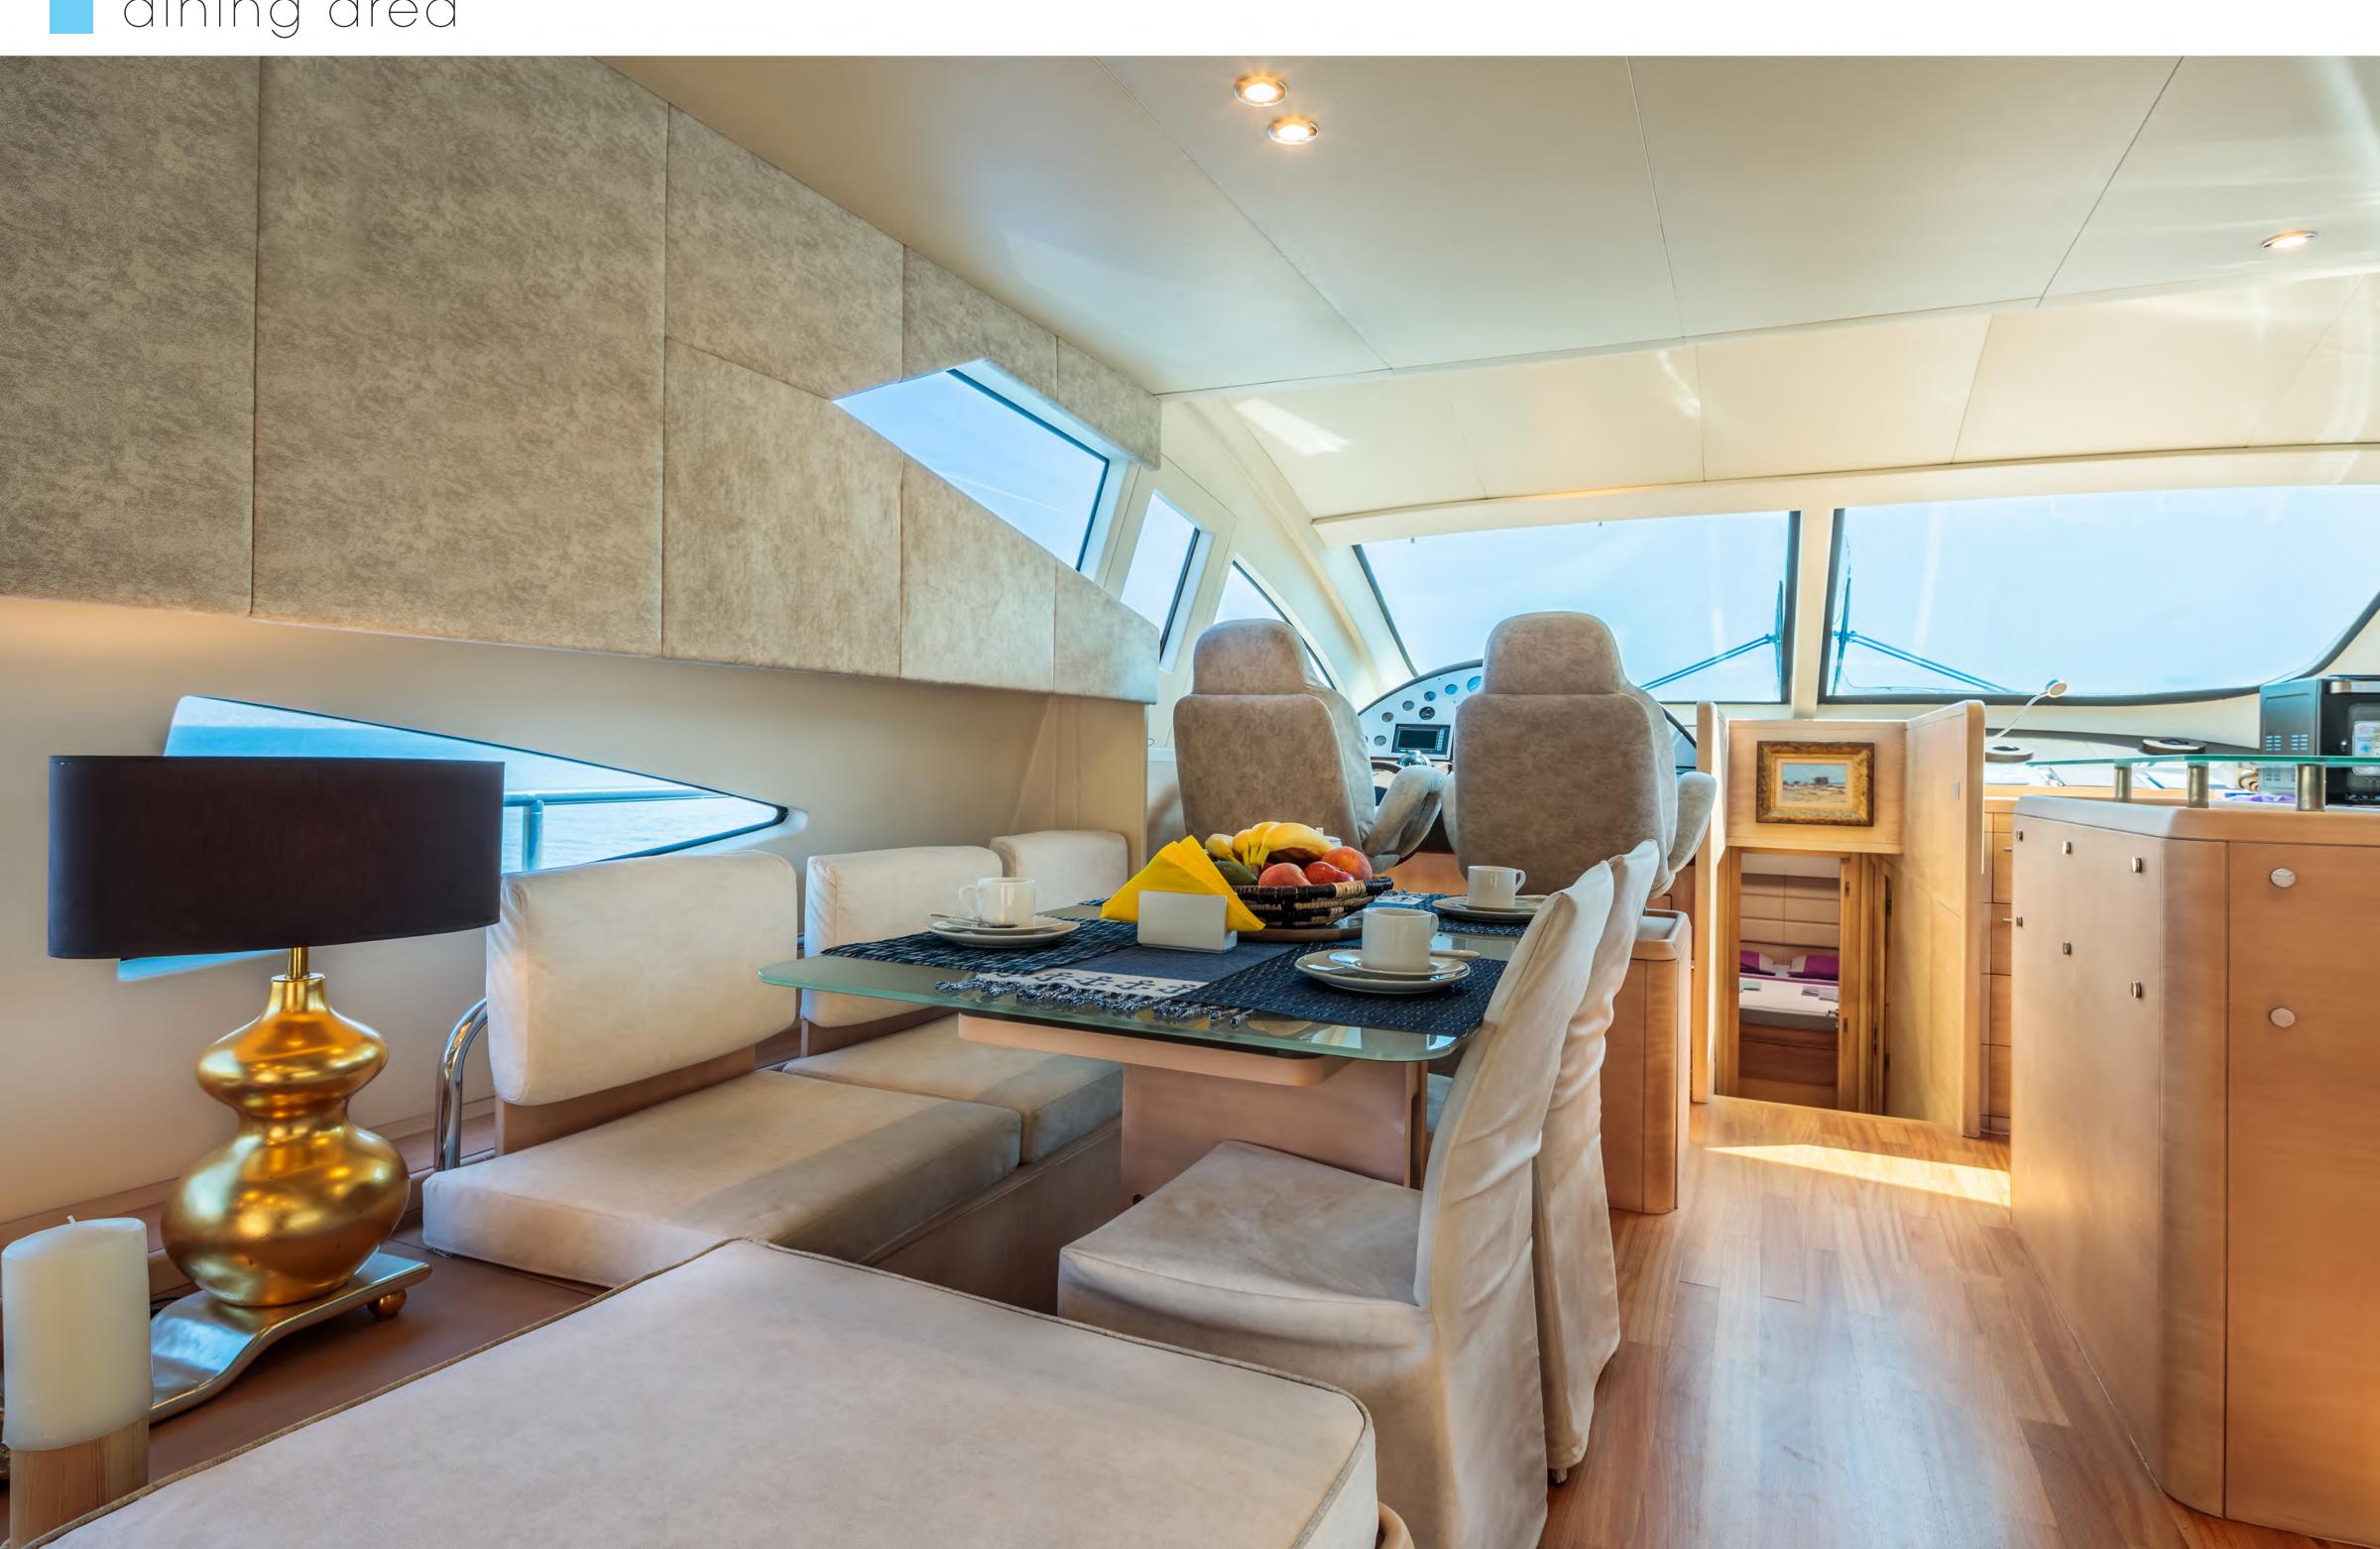

dining area

master cabin

vip cabin

twin cabin

up & down cabin

#### 2021 Refit Details

Full paint job in grey color
New light wood in all interior
New fabrics & pillows in all indoor
& outdoor areas
New carpets in all indoor areas
New dining chairs
New mattresses and all linen
New tableware