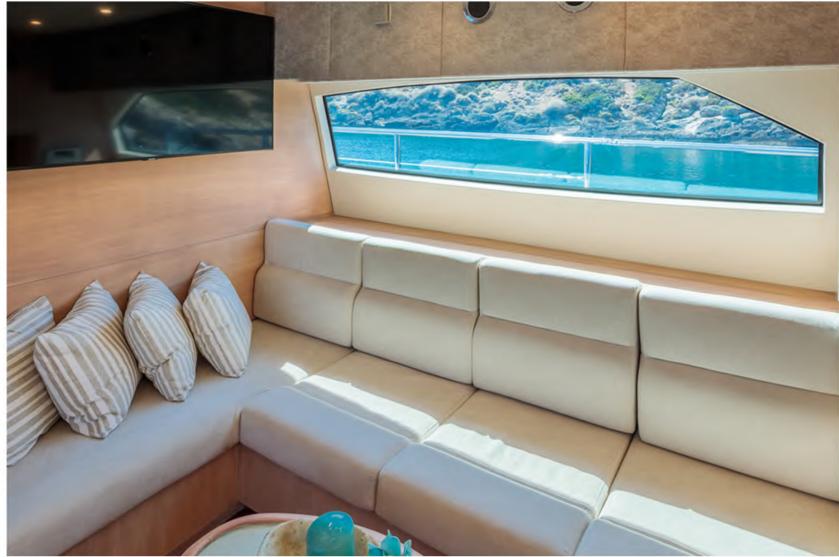

#### 2021 Refit Details

Full paint job in grey color
New light wood in all interior
New fabrics & pillows in all indoor
& outdoor areas
New carpets in all indoor areas
New dining chairs
New mattresses and all linen
New tableware